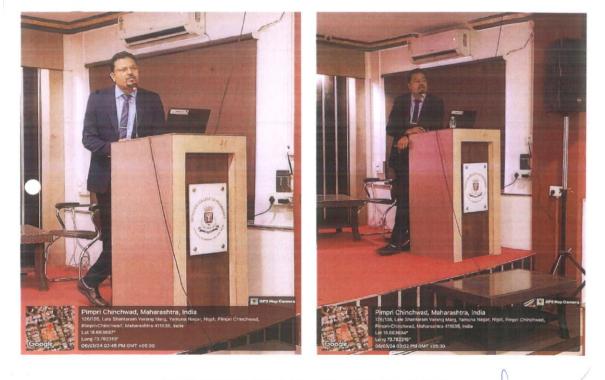

## Academic Year: 2023-2024

Name of Seminar: Navigating the future: Envisioning India's Pharmaceutical industry in 2047

Date: 25-04-2024

Number of participants: 13

Progressive Education Society's Modern College of Pharmacy, Nigdi, Pune 411044

P. E. Society's <u>Modern College of Pharmacy, Nigdi, Pune.</u> Academic Year 2023-24

Date: 23/04/24

Training and Placement Cell
<u>Notice</u>

All the students of Third Year and Final Year B Pharm are hereby instructed to attend an online webinar on "Navigating the Future: Envisioning India's Pharmaceutical Industry in 2047 by Mr. Shamsuzzaman Ansari(Associate Professor at IIHMR Banglore) which has been organized on 25<sup>th</sup> April 2024. Timing for the session is 2:30pm to 3:30pm.

#### Modern College of Pharmacy's Career Path 2023-2024

Title of Activity: Navigating the Future: Envisioning India's Pharmaceutical Industry in 2047

Date of Activity: 25th April 2024

Time of Activity: 2:30pm to 3:30pm

Name of Resource Person: Mr. Shamsuzzaman Ansari

Designation & Organization of Resource person: Associate Professor at IIHMR (Institute

of Health Management Research, Bangalore)

Number of Participants: 13