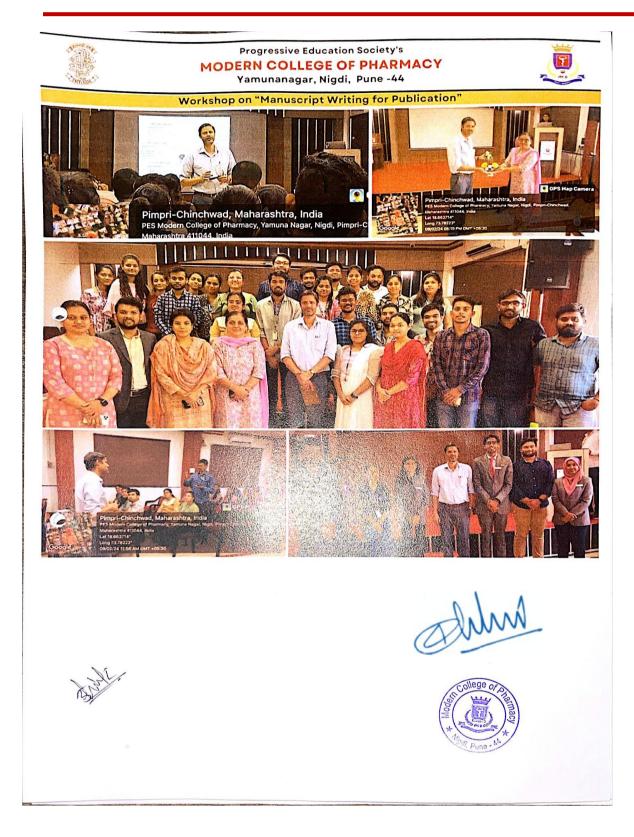

3.2.2: Number of workshops/seminars including on Research Methodology, Intellectual Property Rights (IPR) and entrepreneurship conducted during the year

List of workshops/ seminars conducted by institute during 2023-2024

| Year      | Name of the workshop/<br>seminar/ conference                                                            | Number of<br>Participants | Date From –<br>To           | Link to the<br>Activity report<br>on the website |
|-----------|---------------------------------------------------------------------------------------------------------|---------------------------|-----------------------------|--------------------------------------------------|
| 2023-2024 | Seminar on Navigating the<br>future: Envisioning India's<br>Pharmaceutical industry in<br>2047          | 13                        | 25-04-2024                  | View document                                    |
| 2023-2024 | Seminar on Expectation of<br>Pharma industries for<br>bridging the gap in between<br>academia- industry | 95                        | 06-03-2024                  | View document                                    |
| 2023-2024 | Hands on workshop on<br>manuscript writing for<br>publication                                           | 152                       | 09-02-2024                  | View document                                    |
| 2023-2024 | Workshop on Soft Skill and<br>Personality Development by<br>GTT                                         | 150                       | 15-01-2024 to<br>17-01-2024 | View document                                    |
| 2023-2024 | Seminar on Generic Drug<br>Development                                                                  | 125                       | 18-10-2023                  | View document                                    |
| 2023-2024 | Seminar on Career in clinical<br>research for fresh graduates<br>by CLINI INDIA                         | 40                        | 07-10-2023                  | View document                                    |