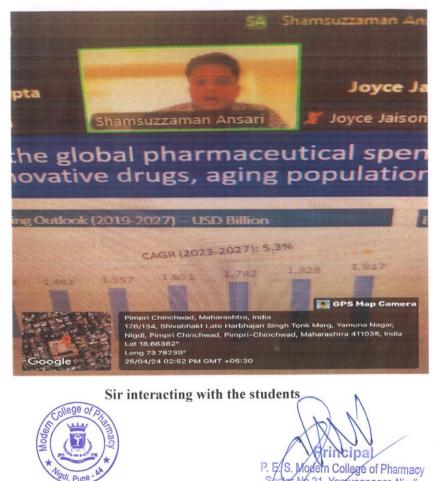

#### Online/Offline: Online

**Description of activity:** Sir delivered a presentation on Navigating the **Future:** Envisioning India's Pharmaceutical Industry in 2047 in online mode. The presentation offered a thorough examination of the expected advancements and patterns that would shape the sector over the ensuing twenty years. India's pharmaceutical sector is expected to lead the world in innovation, accessibility, and sustainability by 2047 because to advances in technology and a dedication to tackling regional and global health issues.

Outcome of activity: The students came to know about technological advancements that are transforming pharma industry, importance of staying ahead of trends and how adaptable approach will be beneficial.