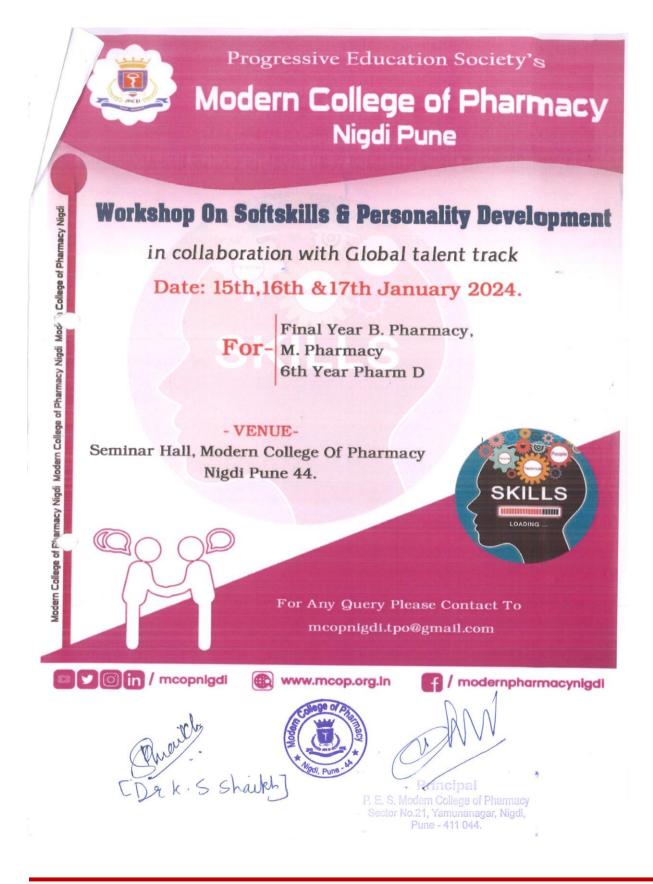

| Year      | Name of the workshop/<br>seminar/ conference                                                            | Number of<br>Participants | Date From –<br>To           | Link to the<br>Activity report<br>on the website |
|-----------|---------------------------------------------------------------------------------------------------------|---------------------------|-----------------------------|--------------------------------------------------|
| 2023-2024 | Seminar on Navigating the<br>future: Envisioning India's<br>Pharmaceutical industry in<br>2047          | 13                        | 25-04-2024                  | View document                                    |
| 2023-2024 | Seminar on Expectation of<br>Pharma industries for<br>bridging the gap in between<br>academia- industry | 95                        | 06-03-2024                  | View document                                    |
| 2023-2024 | Hands on workshop on<br>manuscript writing for<br>publication                                           | 152                       | 09-02-2024                  | View document                                    |
| 2023-2024 | Workshop on Soft Skill and<br>Personality Development by<br>GTT                                         | 150                       | 15-01-2024 to<br>17-01-2024 | View document                                    |
| 2023-2024 | Seminar on Generic Drug<br>Development                                                                  | 125                       | 18-10-2023                  | View document                                    |
| 2023-2024 | Seminar on Career in clinical<br>research for fresh graduates<br>by CLINI INDIA                         | 40                        | 07-10-2023                  | View document                                    |