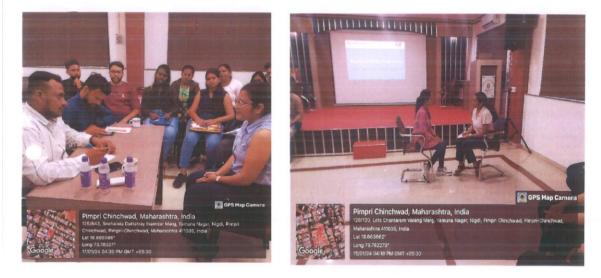

Dr. K. S. Shaikh Training and Placement Cell

Dr. P. D. Chaudha Principal

P. E. S. Modern College of Pharmacy Sector No.21, Yamunanagar, Nigdi, Pune - 411 044.

Introduction of Mr. Shamsuzzaman Ansari

Pune

**Back to Index** 

Nor No.21, Yamunanagar, Nigdi, Puna - 411 044.

SA

Mr. Shamsuzzaman Ansari presenting and explaining slides about the topic to students

Participants of the session

Question and answer session in chat box

Dr. K. S. Shaikh s Training and Placement Cell

Dr. P. D. Chaudhari Principal

Dr. P. D. Chaudhari Principal

Principal Modern College of Pharmacy Nigdi, Pune - 411044

Workshop/Seminar: 2