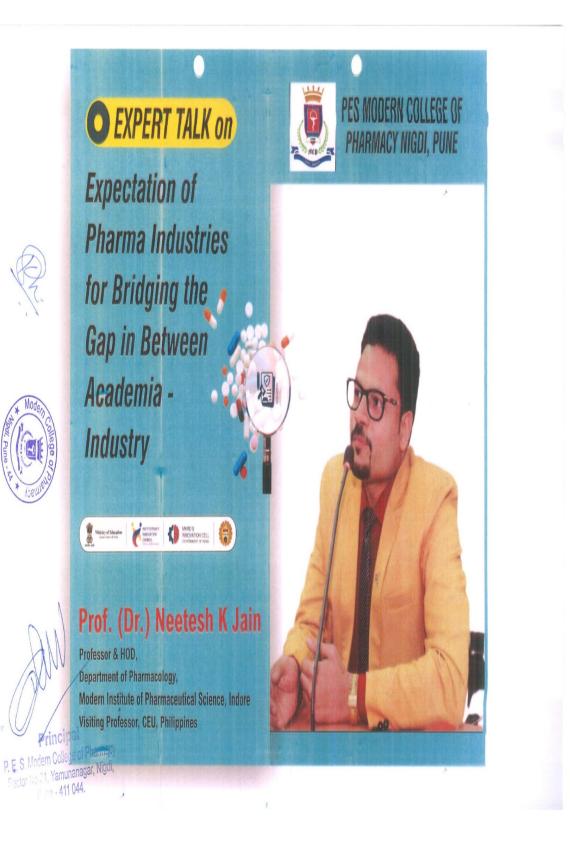

# Academic Year: 2023-2024

Name of Seminar: Expectation of Pharma industries for bridging the gap in between academia- industry

Date: 06-03-2024

Number of participants: 95

PES Modern College of Pharmacy, Nigdi Pune 44

Training & Placement Cell organized a session on

Expectation of Pharma Industries for Obridging the gap in between Academia-Industry

Speaker: Prof (Dr.) Neetesh k Jain Professor & HOD, Department of Pharmacology, Modern Institute of Pharmaceutical Science, Indore

Organized by: Training & Placement Cell, MCOP Nigdi For any queries: mcopnigdi.tpo@gmail.com 6th March 2024, Wednesday 2:00 to 3:00PM

Mode Seminar hall

Pune - 411 044

Progressive Education Society's Modern College of Pharmacy, Nigdi, Pune 411044

#### Training and Placement Cell Notice

All the students of Final Year B Pharm, First Year and Second Year M. Pharm are hereby instructed to attend a session on "Expectation of Pharma Industries for bridging the gap in between Academia-Industry" by Prof (Dr.) Neetesh k Jain (Professor & HOD, Department of Pharmacology) of Modern Institute of Pharmaceutical Science, Indore which has been organized on Wednesday, 6<sup>th</sup> March 2024.