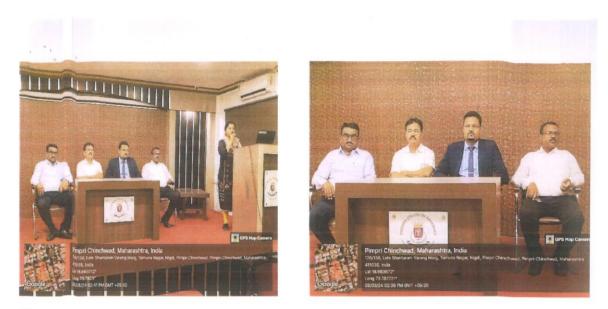

# Academic Year: 2023-2024

Name of Seminar: Expectation of Pharma industries for bridging the gap in between academia- industry

Date: 06-03-2024

Number of participants: 95

PES Modern College of Pharmacy, Nigdi Pune 44

Training & Placement Cell organized a session on

Expectation of Pharma Industries for Obridging the gap in between Academia-Industry

Speaker: Prof (Dr.) Neetesh k Jain Professor & HOD, Department of Pharmacology, Modern Institute of Pharmaceutical Science, Indore

Organized by: Training & Placement Cell, MCOP Nigdi For any queries: mcopnigdi.tpo@gmail.com 6th March 2024, Wednesday 2:00 to 3:00PM

Mode Seminar hall

Pune - 411 044

Progressive Education Society's Modern College of Pharmacy, Nigdi, Pune 411044