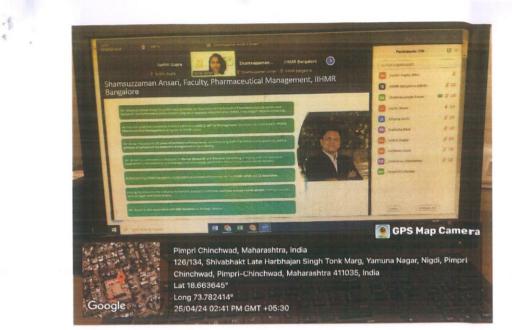

#### Online/Offline: Online

**Description of activity:** Sir delivered a presentation on Navigating the **Future:** Envisioning India's Pharmaceutical Industry in 2047 in online mode. The presentation offered a thorough examination of the expected advancements and patterns that would shape the sector over the ensuing twenty years. India's pharmaceutical sector is expected to lead the world in innovation, accessibility, and sustainability by 2047 because to advances in technology and a dedication to tackling regional and global health issues.

Dr. K. S. Shaikh Training and Placement Cell

Dr. P. D. Chaudha Principal

P. E. S. Modern College of Pharmacy Sector No.21, Yamunanagar, Nigdi, Pune - 411 044.

Introduction of Mr. Shamsuzzaman Ansari

Pune

**Back to Index** 

Nor No.21, Yamunanagar, Nigdi, Puna - 411 044.

SA

Mr. Shamsuzzaman Ansari presenting and explaining slides about the topic to students

Participants of the session

Question and answer session in chat box

Dr. K. S. Shaikh s Training and Placement Cell