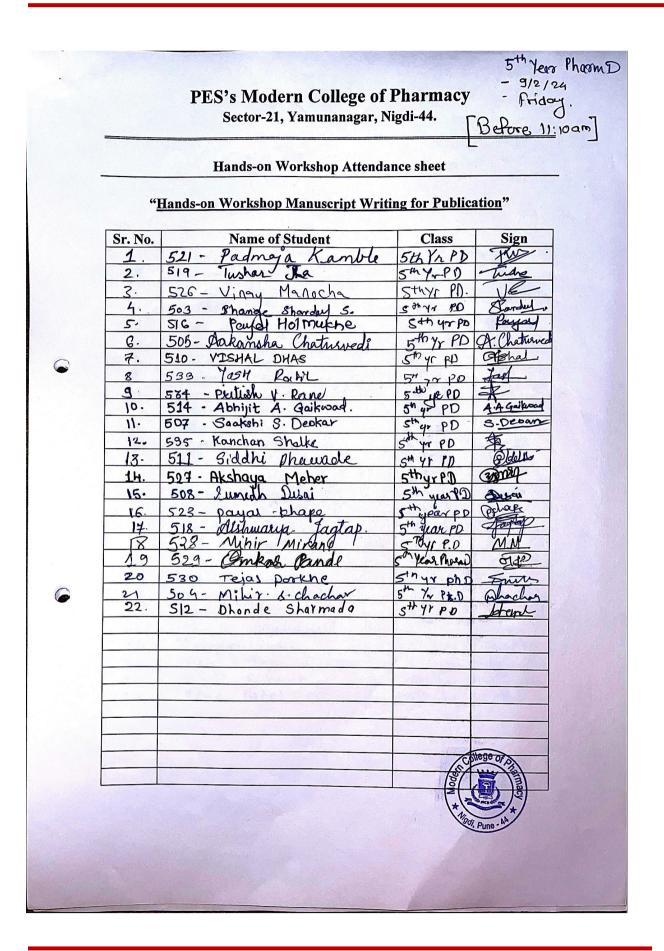

| Year      | Name of the workshop/<br>seminar/ conference                                                            | Number of<br>Participants | Date From –<br>To           | Link to the<br>Activity report<br>on the website |
|-----------|---------------------------------------------------------------------------------------------------------|---------------------------|-----------------------------|--------------------------------------------------|
| 2023-2024 | Seminar on Navigating the<br>future: Envisioning India's<br>Pharmaceutical industry in<br>2047          | 13                        | 25-04-2024                  | View document                                    |
| 2023-2024 | Seminar on Expectation of<br>Pharma industries for<br>bridging the gap in between<br>academia- industry | 95                        | 06-03-2024                  | View document                                    |
| 2023-2024 | Hands on workshop on<br>manuscript writing for<br>publication                                           | 152                       | 09-02-2024                  | View document                                    |
| 2023-2024 | Workshop on Soft Skill and<br>Personality Development by<br>GTT                                         | 150                       | 15-01-2024 to<br>17-01-2024 | View document                                    |
| 2023-2024 | Seminar on Generic Drug<br>Development                                                                  | 125                       | 18-10-2023                  | View document                                    |
| 2023-2024 | Seminar on Career in clinical<br>research for fresh graduates<br>by CLINI INDIA                         | 40                        | 07-10-2023                  | View document                                    |