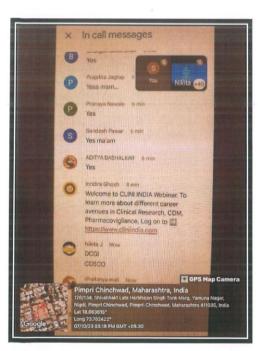

Nor No.21, Yamunanagar, Nigdi, Puna - 411 044.

SA

Mr. Shamsuzzaman Ansari presenting and explaining slides about the topic to students

Participants of the session

Question and answer session in chat box

Dr. K. S. Shaikh s Training and Placement Cell