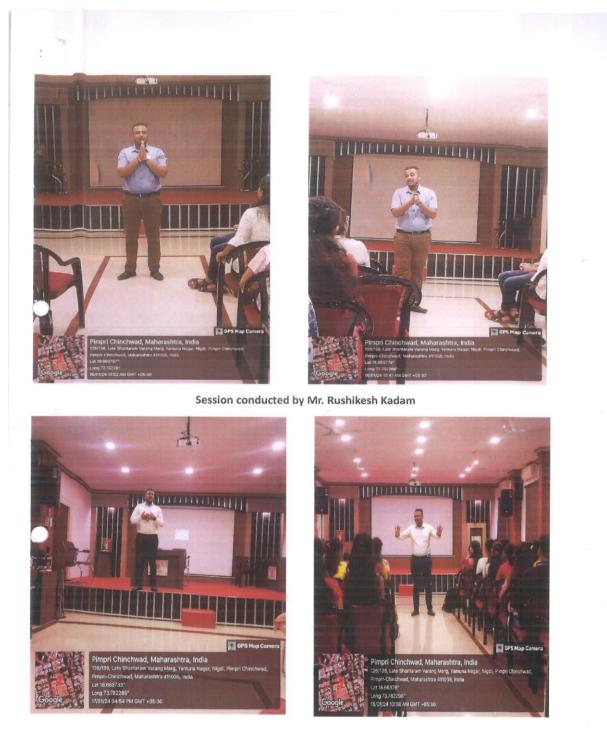

Nor No.21, Yamunanagar, Nigdi, Puna - 411 044.

SA

Mr. Shamsuzzaman Ansari presenting and explaining slides about the topic to students

Participants of the session

Question and answer session in chat box

Dr. K. S. Shaikh s Training and Placement Cell