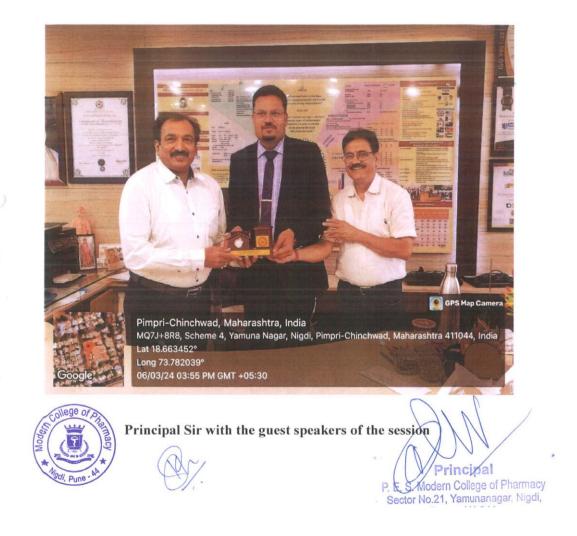

# Academic Year: 2023-2024

Name of Seminar: Expectation of Pharma industries for bridging the gap in between academia- industry

Date: 06-03-2024

Number of participants: 95

PES Modern College of Pharmacy, Nigdi Pune 44

Training & Placement Cell organized a session on

Expectation of Pharma Industries for Obridging the gap in between Academia-Industry

Speaker: Prof (Dr.) Neetesh k Jain Professor & HOD, Department of Pharmacology, Modern Institute of Pharmaceutical Science, Indore

Organized by: Training & Placement Cell, MCOP Nigdi For any queries: mcopnigdi.tpo@gmail.com 6th March 2024, Wednesday 2:00 to 3:00PM

Mode Seminar hall

Pune - 411 044

Progressive Education Society's Modern College of Pharmacy, Nigdi, Pune 411044