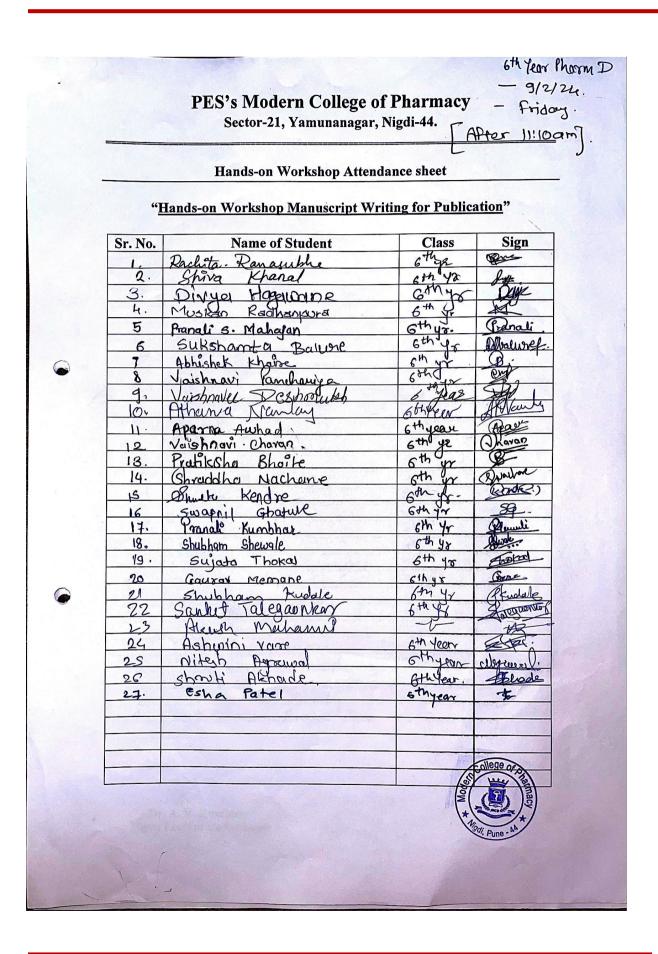

| Year      | Name of the workshop/<br>seminar/ conference                                                            | Number of<br>Participants | Date From –<br>To           | Link to the<br>Activity report<br>on the website |
|-----------|---------------------------------------------------------------------------------------------------------|---------------------------|-----------------------------|--------------------------------------------------|
| 2023-2024 | Seminar on Navigating the<br>future: Envisioning India's<br>Pharmaceutical industry in<br>2047          | 13                        | 25-04-2024                  | View document                                    |
| 2023-2024 | Seminar on Expectation of<br>Pharma industries for<br>bridging the gap in between<br>academia- industry | 95                        | 06-03-2024                  | View document                                    |
| 2023-2024 | Hands on workshop on<br>manuscript writing for<br>publication                                           | 152                       | 09-02-2024                  | View document                                    |
| 2023-2024 | Workshop on Soft Skill and<br>Personality Development by<br>GTT                                         | 150                       | 15-01-2024 to<br>17-01-2024 | View document                                    |
| 2023-2024 | Seminar on Generic Drug<br>Development                                                                  | 125                       | 18-10-2023                  | View document                                    |
| 2023-2024 | Seminar on Career in clinical<br>research for fresh graduates<br>by CLINI INDIA                         | 40                        | 07-10-2023                  | View document                                    |