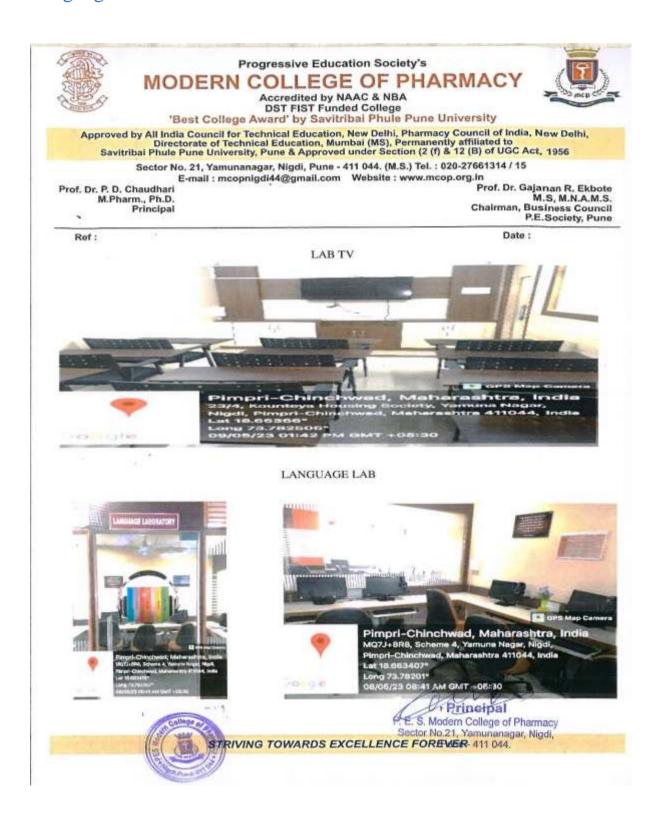

vitribai Phule Pune University

Approved by All India Council for Technical Education, New Delhi, Pharmacy Council of India, New Delhi, Directorate of Technical Education, Mumbai (MS), Permanently affiliated to Savitribai Phule Pune University, Pune & Approved under Section (2 (f) & 12 (B) of UGC Act, 1956

Sector No. 21, Yamunanagar, Nigdi, Pune - 411 044. (M.S.) Tel.: 020-27661314 / 15

E-mail: mcopnigdi44@gmail.com Website: www.mcop.org.in

Prof. Dr. P. D. Chaudhari M.Pharm., Ph.D. Principal Prof. Dr. Gajanan R. Ekbote M.S, M.N.A.M.S. Chairman, Business Council P.E.Society, Pune

Date:

Ref:

#### SINGING ROOM







P. E. S. Modern College of Pharmacy

STRIVING TOWARDS EXCELLENCE POREVER





### **ICT FACILITY**

#### Smart board

## LCD projector







### Lab TV

### Language lab







# AV room

#### MPP conference room



RIVING TOWARDS EXCELLENCE FOR EVER munanagar, Nigdi,

Pune - 411 044.





### WIFI routers







### ILM library autolib

### QR code scanner



Ref:

#### **Progressive Education Society's**

#### MODERN COLLEGE OF PHARMACY

Accredited by NAAC & NBA **DST FIST Funded College** 'Best College Award' by Savitribai Phule Pune University

Approved by All India Council for Technical Education, New Delhi, Pharmacy Council of India, New Delhi, Directorate of Technical Education, Mumbai (MS), Permanently affiliated to Savitribal Phule Pune University, Pune & Approved under Section (2 (f) & 12 (B) of UGC Act, 1956

Sector No. 21, Yamunanagar, Nigdi, Pune - 411 044. (M.S.) Tel. : 020-27661314 / 15 E-mail: mcopnigdi44@gmail.com Website: www.mcop.org.in