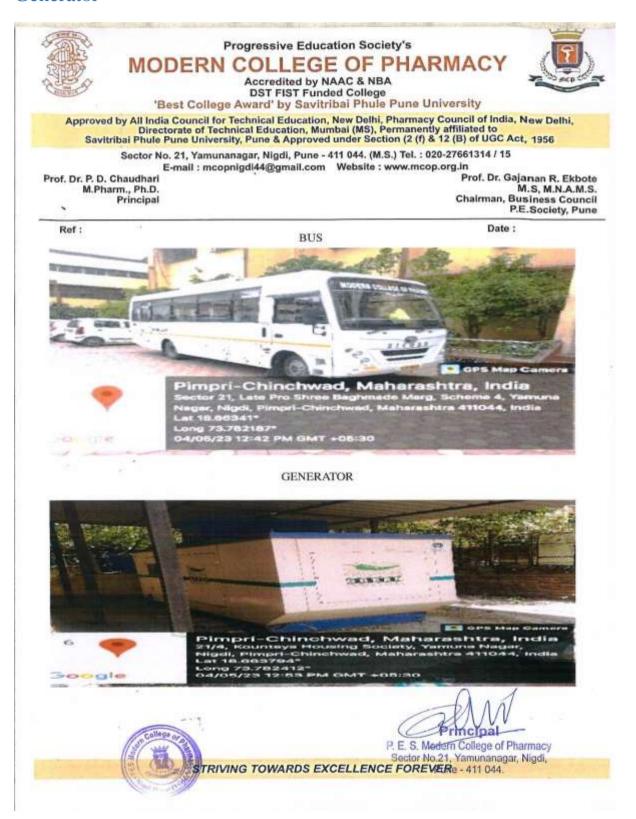

d' by Savitribai Phule Pune University

Approved by All India Council for Technical Education, New Delhi, Pharmacy Council of India, New Delhi, Directorate of Technical Education, Mumbal (MS), Permanently affiliated to Savitribal Phule Pune University, Pune & Approved under Section (2 (f) & 12 (B) of UGC Act, 1956

Sector No. 21, Yamunanagar, Nigdi, Pune - 411 044. (M.S.) Tel.: 020-27661314 / 15 E-mail: mcopnigdi44@gmail.com Website: www.mcop.org.in

Prof. Dr. P. D. Chaudhari M.Pharm., Ph.D. Principal Prof. Dr. Gajanan R. Ekbote M.S, M.N.A.M.S. Chairman, Business Council P.E. Society, Pune

Ref:

Date:

#### SUPPORT FACILITY

CAR



LIFT



P. E. S. Modern College of Pharmacy Sector No.21, Yamunanagar, Nigdi,

TRIVING TOWARDS EXCELLENCE FOREVER une - 411 044





#### Bus

#### Generator







# Fire extinguisher

### Solar



#### Progressive Education Society's

## MODERN COLLEGE OF PHARMACY



Accredited by NAAC & NBA DST FIST Funded College

'Best College Award' by Savitribal Phule Pune University

Approved by All India Council for Technical Education, New Delhi, Pharmacy Council of India, New Delhi, Directorate of Technical Education, Mumbai (MS), Permanently affiliated to Savitribai Phule Pune University, Pune & Approved under Section (2 (f) & 12 (B) of UGC Act, 1956

Sector No. 21, Yamunanagar, Nigdi, Pune - 411 044. (M.S.) Tel.: 020-27661314 / 15 E-mall: mcopnigdi44@gmail.com Website: www.mcop.org.in

Prof. Dr. P. D. Chaudhari M.Pharm., Ph.D. Principal Prof. Dr. Gajanan R. Ekbote M.S, M.N.A.M.S. Chairman, Business Council P.E.Society, Pune

Ref:

#### Date:

#### F