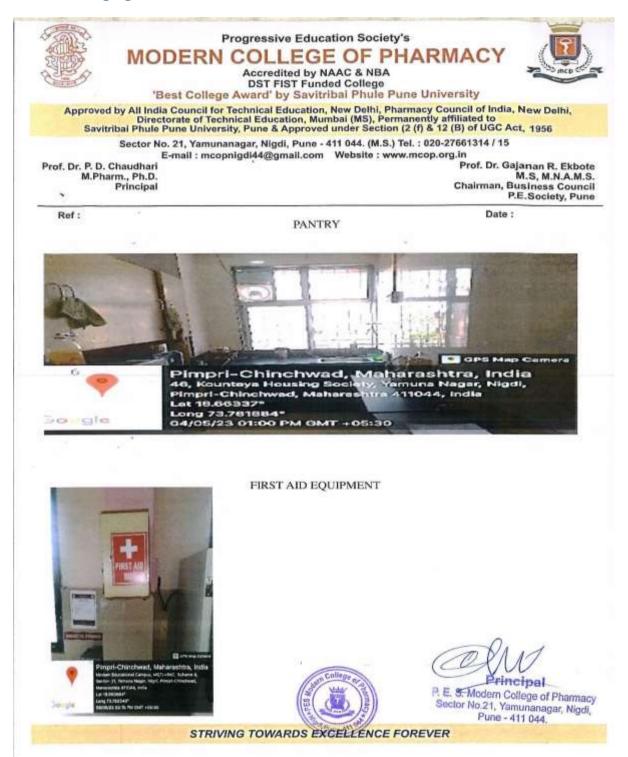

College Award' by Savitribal Phule Pune University

Approved by All India Council for Technical Education, New Delhi, Pharmacy Council of India, New Delhi, Directorate of Technical Education, Mumbai (MS), Permanently affiliated to Savitribai Phule Pune University, Pune & Approved under Section (2 (f) & 12 (8) of UGC Act, 1956

Sector No. 21, Yamunanagar, Nigdi, Pune - 411 044. (M.S.) Tel.: 020-27661314 / 15 E-mail: mcopnigdi44@gmail.com Website: www.mcop.org.ln

Prof. Dr. P. D. Chaudhari M.Pharm., Ph.D. Principal g.in Prof. Dr. Gajanan R. Ekbote M.S, M.N.A.M.S. Chairman, Business Council P.E.Society, Pune

Ref:

Date:

#### T&P ROOM





#### BOARD ROOM





P. E. S. Modern College of Pharmacy STRUMG TOWARDS EXCEDENCE POREVENION. Pune - 411 044.





## **Pantry**

## First aid equipment







## Housekeeping room

## RO water & purifier



### Progressive Education Society's

## MODERN COLLEGE OF PHARMACY

Accredited by NAAC & NBA DST FIST Funded College

'Best College Award' by Savitribal Phule Pune University

Approved by All India Council for Technical Education, New Delhi, Pharmacy Council of India, New Delhi,
Directorate of Technical Education, Mumbai (MS), Permanently affiliated to
Savitribai Phule Pune University, Pune & Approved under Section (2 (f) & 12 (B) of UGC Act, 1956

Sector No. 21, Yamunanagar, Nigdi, Pune - 411 044. (M.S.) Tel.: 020-27661314 / 15 E-mail: mcopnigdi44@gmail.com Website: www.mcop.org.in

Prof. Dr. P. D. Chaudhari M.Pharm., Ph.D. Principal Prof. Dr. Gajanan R. Ekbote M.S, M.N.A.M.S. Chairman, Business Council P.E. Society, Pune

Date

Ref: