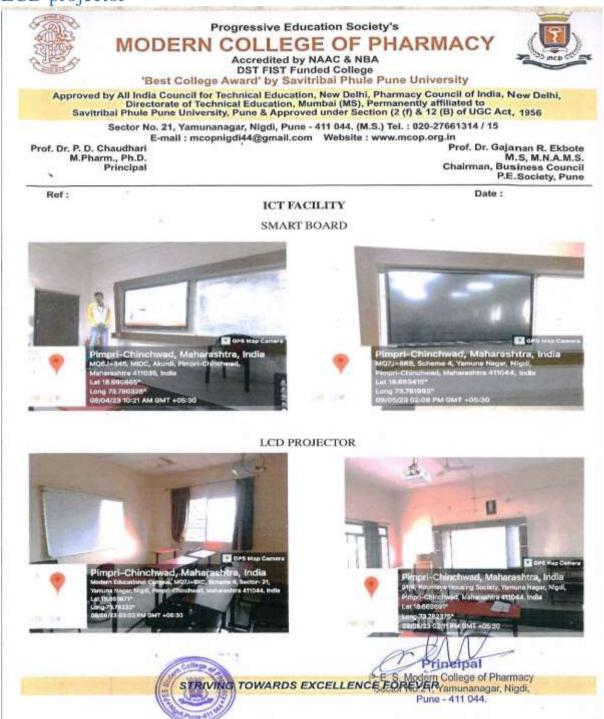

College

'Best College Award' by Savitribai Phule Pune University

Approved by All India Council for Technical Education, New Delhi, Pharmacy Council of India, New Delhi, Directorate of Technical Education, Mumbai (MS), Permanently affiliated to Savitribai Phule Pune University, Pune & Approved under Section (2 (f) & 12 (B) of UGC Act, 1956

Sector No. 21, Yamunanagar, Nigdi, Pune - 411 044. (M.S.) Tel.: 020-27661314 / 15

E-mail: mcopnigdi44@gmail.com Website: www.mcop.org.in

Prof. Dr. P. D. Chaudhari M.Pharm., Ph.D. Principal Prof. Dr. Gajanan R. Ekbote M.S, M.N.A.M.S. Chairman, Business Council P.E.Society, Pune

Date:

Ref:

#### SINGING ROOM







P. E. S. Modern College of Pharmacy

STRIVING TOWARDS EXCELLENCE POREVER





### **ICT FACILITY**

#### Smart board

## LCD projector







### Lab TV

### Language lab







# AV room

#### MPP conference room



RIVING TOWARDS EXCELLENCE FOR EVER munanagar, Nigdi,

Pune - 411 044.





### WIFI routers







### ILM library autolib

### QR code scanner



Ref:

#### **Progressive Education Society's**

#### MODERN COLLEGE OF PHARMACY

Accredited by NAAC & NBA **DST FIST Funded College** 'Best College Award' by Savitribai Phule Pune University

Approved by All India Council for Technical Education, New Delhi, Pharmacy Council of India, New Delhi, Directorate of Technical Education, Mumbai (MS), Permanently affiliated to Savitribal Phule Pune University, Pune & Approved under Section (2 (f) & 12 (B) of UGC Act, 1956

Sector No. 21, Yamunanagar, Nigdi, Pune - 411 044. (M.S.) Tel. : 020-27661314 / 15 E-mail: mcopnigdi44@