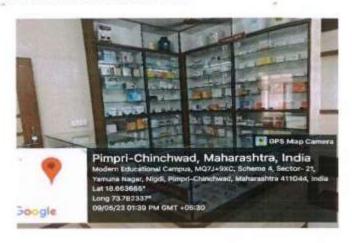

practice lab



#### Progressive Education Society's

# MODERN COLLEGE OF PHARMACY

Accredited by NAAC & NBA DST FIST Funded College

'Best College Award' by Savitribai Phule Pune University

Approved by All India Council for Technical Education, New Delhi, Pharmacy Council of India, New Delhi, Directorate of Technical Education, Mumbai (MS), Permanently affiliated to Savitribai Phule Pune University, Pune & Approved under Section (2 (f) & 12 (B) of UGC Act, 1956

Sector No. 21, Yamunanagar, Nigdi, Pune - 411 044. (M.S.) Tel.: 020-27661314 / 15

E-mail: mcopnigdi44@gmail.com Website: www.mcop.org.in

Prof. Dr. P. D. Chaudhari M.Pharm., Ph.D. Principal Prof. Dr. Gajanan R. Ekbote M.S, M.N.A.M.S. Chairman, Business Council P.E.Society, Pune

Date:

Ref:

#### MODERN PHARMACY PRACTICE LAB









STRIVING TOWARDS EXCELLENCE FOREYER anagar, Nigdi,

Pune - 411 044.







# MODERN COLLEGE OF PHARMACY

Accredited by NAAC & NBA DST FIST Funded College

'Best College Award' by Savitribai Phule Pune University

Approved by All India Council for Technical Education, New Delhi, Pharmacy Council of India, New Delhi,
Directorate of Technical Education, Mumbai (MS), Permanently affiliated to
Savitribal Phule Pune University, Pune & Approved under Section (2 (f) & 12 (B) of UGC Act, 1956

Sector No. 21, Yamunanagar, Nigdi, Pune - 411 044. (M.S.) Tel.: 020-27661314 / 15 E-mail: mcopnigdi44@gmail.com Website: www.mcop.org.in

Prof. Dr. P. D. Chaudhari M.Pharm., Ph.D. Principal Prof. Dr. Gajanan R. Ekbote M.S, M.N.A.M.S. Chairman, Business Council P.E.Society, Pune

Date :

Ref:

### MODERN