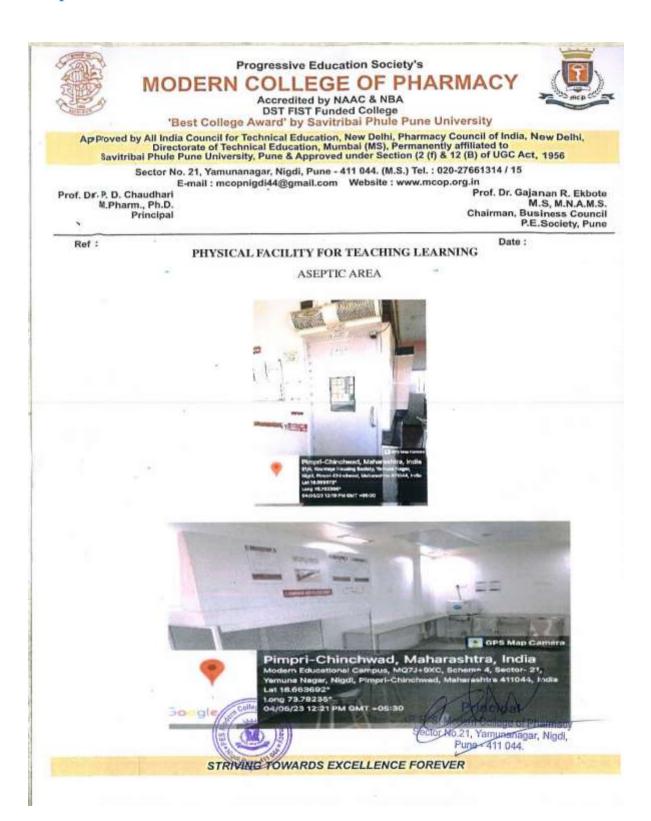

|
|                | First aid Kit                                          |
|                | Housekeeping room                                      |
|                | Gas cylinder                                           |
|                | RO water & purifier                                    |
| MANDATORY CELL |                                                        |
| •              | Anti-Ragging Cell                                      |
|                | Student Counselling Cell                               |
|                | Grievance Redressed Cell & Anti-Sexual Harassment Cell |
| •              | Alumni Association Cell                                |





### PHYSICAL FACILITY FOR TEACHING LEARNING

### Aseptic area







# Neuro pharmacology lab



### **Progressive Education Society's**

# MODERN COLLEGE OF PHARMACY



**DST FIST Funded College** 'Best College Award' by Savitribai Phule Pune University

Approved by All India Council for Technical Education, New Delhi, Pharmacy Council of India, New Delhi,
Directorate of Technical Education, Mumbai (MS), Permanently affiliated to
Savitribai Phule Pune University, Pune & Approved under Section (2 (f) & 12 (B) of UGC Act, 1956

Sector No. 21, Yamunanagar, Nigdi, Pune - 411 044. (M.S.) Tel.: 020-27661314 / 15 E-mail: mcopnigdi44@gmail.com Website: www.mcop.org.in

Prof. Dr. P. D. Chaudhari M.Pharm., Ph.D. Principal

Prof. Dr. Gajanan R. Ekbote M.S, M.N.A.M.S. Chairman, Business Council P.E.Society, Pune

Date:

Ref:

LABORATORY WITH EQUIPMENT PHARMACOLO