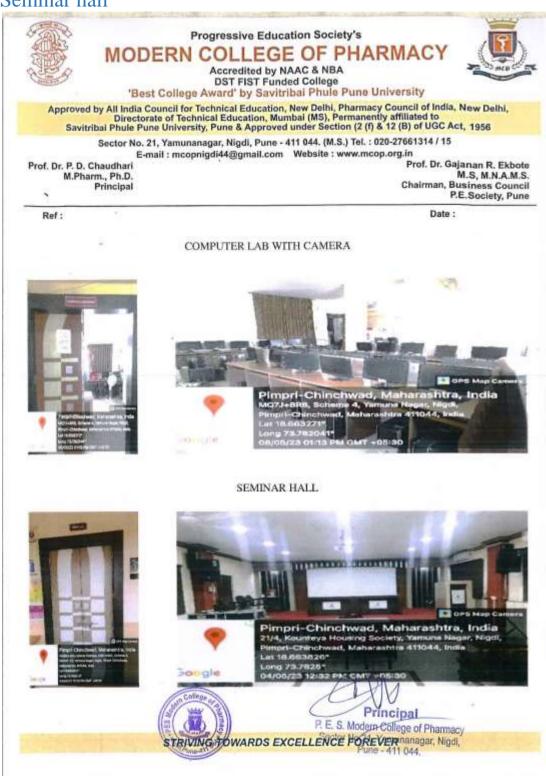

'Best College Award' by Savitribai Phule Pune University

Approved by All India Council for Technical Education, New Delhi, Pharmacy Council of India, New Delhi, Directorate of Technical Education, Mumbai (MS), Permanently affiliated to Savitribal Phule Pune University, Pune & Approved under Section (2 (f) & 12 (B) of UGC Act, 1956

Sector No. 21, Yamunanagar, Nigdi, Pune - 411 044. (M.S.) Tel.: 020-27661314 / 15

E-mail: mcopnigdi44@gmail.com Website: www.mcop.org.in

Prof. Dr. P. D. Chaudhari M.Pharm., Ph.D. Principal Prof. Dr. Gajanan R. Ekbote M.S, M.N.A.M.S. Chairman, Business Council P.E. Society, Pune

Ref:

Date:

#### PHARMACEUTICS LABORATORY







Progressive Education Society's Modern College of Pharmacy, Nigdi, Pune 411044





# Computer lab with camera

#### Seminar hall







### **Tutorial room**



#### Progressive Education Society's

### MODERN COLLEGE OF PHARMACY

Accredited by NAAC & NBA DST FIST Funded College

'Best College Award' by Savitribai Phule Pune University

Approved by All India Council for Technical Education, New Delhi, Pharmacy Council of India, New Delhi, Directorate of Technical Education, Mumbai (MS), Permanently affiliated to Savitribai Phule Pune University, Pune & Approved under Section (2 (f) & 12 (B) of UGC Act, 1956

Sector No. 21, Yamunanagar, Nigdi, Pune - 411 044. (M.S.) Tel.: 020-27661314 / 15 E-mail: mcopnigdi44@gmail.com Website: www.mcop.org.in

Prof. Dr. P. D. Chaudhari M.Pharm., Ph.D. Principal Prof. Dr. Gajanan R. Ekbote M.S, M.N.A.M.S. Chairman, Business Council P.E.Society, Pune

Date :

Ref:

#### TUTORIAL ROOM