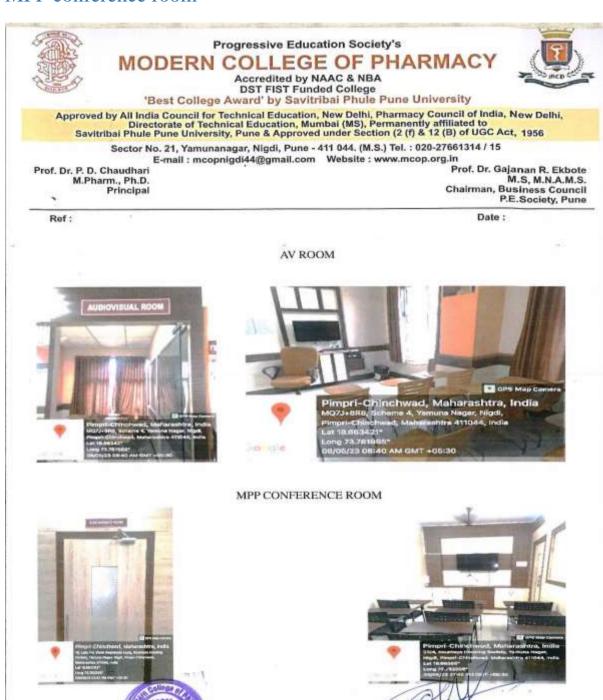

All India Council for Technical Education, New Delhi, Pharmacy Council of India, New Delhi, Directorate of Technical Education, Mumbai (MS), Permanently affiliated to Savitribai Phule Pune University, Pune & Approved under Section (2 (f) & 12 (B) of UGC Act, 1956

Sector No. 21, Yamunanagar, Nigdi, Pune - 411 044. (M.S.) Tel.: 020-27661314 / 15

E-mail: mcopnigdi44@gmail.com Website: www.mcop.org.in

Prof. Dr. P. D. Chaudhari M.Pharm., Ph.D. Principal Prof. Dr. Gajanan R. Ekbote M.S, M.N.A.M.S. Chairman, Business Council P.E.Society, Pune

Date:

Ref:

#### SINGING ROOM







P. E. S. Modern College of Pharmacy

STRIVING TOWARDS EXCELLENCE POREVER





### **ICT FACILITY**

#### Smart board

## LCD projector







### Lab TV

### Language lab







# AV room

#### MPP conference room



RIVING TOWARDS EXCELLENCE FOR EVER munanagar, Nigdi,

Pune - 411 044.





### WIFI routers







### ILM library autolib

### QR code scanner



Ref:

#### **Progressive Education Society's**

#### MODERN COLLEGE OF PHARMACY

Accredited by NAAC & NBA **DST FIST Funded College** 'Best College Award' by Savitribai Phule Pune University

Approved by All India Council for Technical Education, New Delhi, Pharmacy Council of India, New Delhi, Directorate of Technical Education, Mumbai (MS), Permanently affiliated to Savitribal Phule Pune University, Pune & Approved under Section (2 (f) & 12 (B) of UGC Act, 1956

Sector No. 21, Yamunanagar, Nigdi, Pune - 411 044. (M.S.) Tel. : 020-27661314 / 15 E-mail: mcopnigdi44@gmail.com Website: www.mcop.org.in

Prof. Dr. P. D. Chaudhari M.Pharm., Ph.D. P