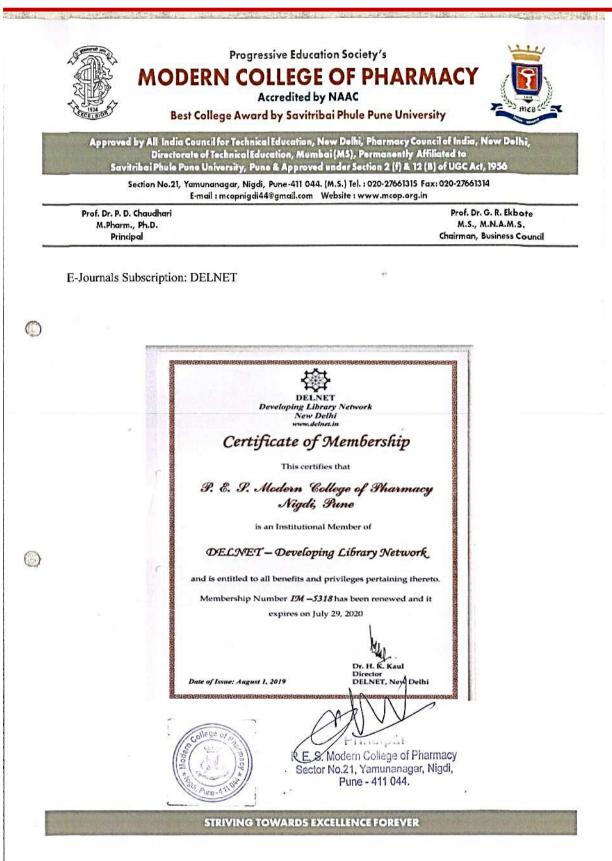

#### Delnet

| 200A   |
|--------|
| C      |
| 146.   |
| light. |
| - CO   |
| Caler  |
| 50. A. |
| 200    |
|        |

Inflibnet N-LIST

|                                                                                                                    | , lr                                                                                                                                                                                                                                                                                                                                       | Formation and Library N<br>(An Autonomous Inter-U                               | etwork Centre<br>Iniversity Centre of UGC)                 |
|--------------------------------------------------------------------------------------------------------------------|--------------------------------------------------------------------------------------------------------------------------------------------------------------------------------------------------------------------------------------------------------------------------------------------------------------------------------------------|---------------------------------------------------------------------------------|------------------------------------------------------------|
| 4                                                                                                                  |                                                                                                                                                                                                                                                                                                                                            | सचना एवं पस्तक                                                                  | ालय नेटवर्क केन्द्र                                        |
| INFLIBNET                                                                                                          |                                                                                                                                                                                                                                                                                                                                            | (विश्वविद्यालय अनुदान आयोग का र                                                 |                                                            |
| N                                                                                                                  | ational Library and Information                                                                                                                                                                                                                                                                                                            | Services Infrastructure of Scholarly (                                          | Content (N-LIST)                                           |
|                                                                                                                    |                                                                                                                                                                                                                                                                                                                                            | Invoice                                                                         | 23 62                                                      |
| Ref No '                                                                                                           | INF/N-LIST/2022/3770                                                                                                                                                                                                                                                                                                                       |                                                                                 | Date: 2022-04-08                                           |
|                                                                                                                    |                                                                                                                                                                                                                                                                                                                                            |                                                                                 | Invoice No.: NLIST/22-23/13<br>lege GST No.: Not Available |
| Name a<br>To                                                                                                       | nd Address of Subscriber                                                                                                                                                                                                                                                                                                                   | ·                                                                               | ge GST State Code: MH [27]                                 |
| The Prin<br>Progres                                                                                                | ncipal<br>sive Education Society's Modern Colleg<br>21, Yamunanagar,Pradhikaran, Nigdi                                                                                                                                                                                                                                                     | ge of Pharmacy                                                                  |                                                            |
|                                                                                                                    | shtra - 411044                                                                                                                                                                                                                                                                                                                             |                                                                                 |                                                            |
| SR. No                                                                                                             |                                                                                                                                                                                                                                                                                                                                            | Period of Membership                                                            | Amount In Rs                                               |
| 1                                                                                                                  | N-LIST Annual Membership Fee                                                                                                                                                                                                                                                                                                               | April 2022 to March 2023<br>CGST@0.00%                                          | 5,000.00                                                   |
|                                                                                                                    | - Congr                                                                                                                                                                                                                                                                                                                                    | 5GST@0.00%                                                                      | 0.00                                                       |
|                                                                                                                    |                                                                                                                                                                                                                                                                                                                                            | IGST@18.00%                                                                     | 900.00<br>5,900.00                                         |
|                                                                                                                    |                                                                                                                                                                                                                                                                                                                                            | - Cut Here                                                                      | Sincerely Yours                                            |
| Received<br>A sum of F<br>2022-03-2<br>financial y                                                                 |                                                                                                                                                                                                                                                                                                                                            |                                                                                 | р.                                                         |
| Receiver<br>A sum of F<br>2022-03-2<br>financial y<br><b>RS.</b><br>This rece<br>Subject to<br>Online P<br>INFLIBN | d with thanks from Progressive Educatio<br>Rupees Five Thousand Nine Hundred Only by Ch<br>13 drawn on Payable at Gandhinagar Gujarat towa<br>ear 2022-23.<br>59000<br>elpt is valid on realization of Cheque and DC<br>oo Gandhinagar(Gujarat) jurisdiction only<br>rinted Dato : 2023-07-03 09:59:03<br>ET Ref No : INF/N-LIST/2022/3770 | aque No/DD No/RTGS No. 454666 Dated<br>rds N-LIST Annual Membership Fee for the | trative Officer(Finance)                                   |

#### Subscriptions to e-resources & journals

LINKS FOR ACCESS E-RESOURCES

INSTITUTIONAL TIE-UPS

- Jaykar Library (SPPU Central Library )
- British Library Council

Name of the E-Journals membership

- N-LIST: Web Address: <u>https://nlist.inflibnet.ac.in/collegeadmin/vdashboard.php</u> User Name: College admin: rohini\_yadav2006@yahoo.co.in Password: **Pr377020659**
- DELNET: Web Address: <u>https://delnet.in/</u> User Name: mhpesmcp Password:pes5318
- K-HUB: Web Address: https://k-hub.in/NewResources.aspx?id=2 User Name: KB925UOP Password: RL#7KBNH
- INVENTI: Web Address: <u>https://www.inventi.in/login/login\_signup</u> User Name:moderncollegeofpharm Password:Modern@23
- NDL: Web Address: https://ndl.iitkgp.ac.in/ User Name:mcoplibrary1998@gmail.com Password: Mcoplibrary1998