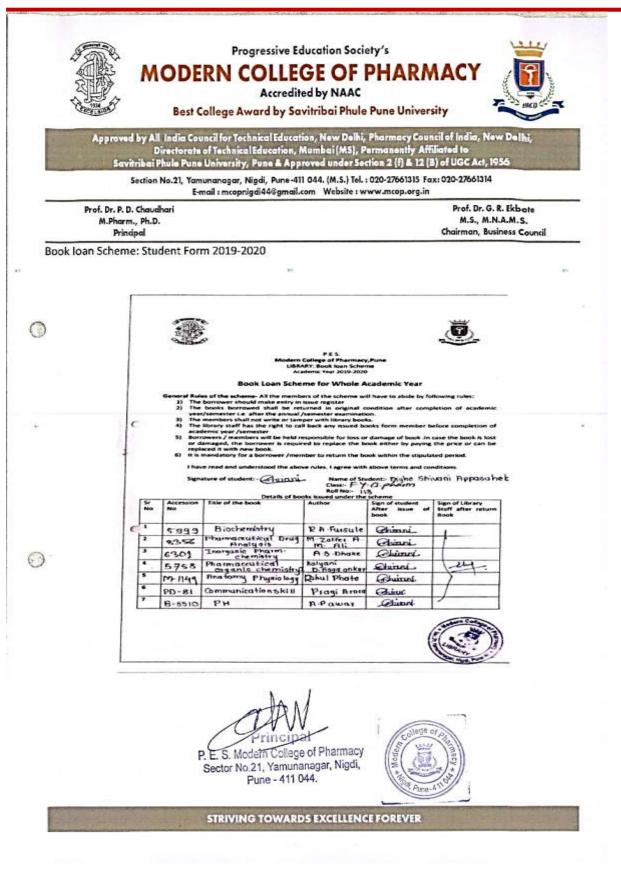

Progressive Education Society's Modern College of Pharmacy, Nigdi, Pune 411044

Principal P. E. S. Modern College of Pharmacy Sector No.21, Yamunanogar, Nigdi, Pune - 411 044.

User :- mhpesmep