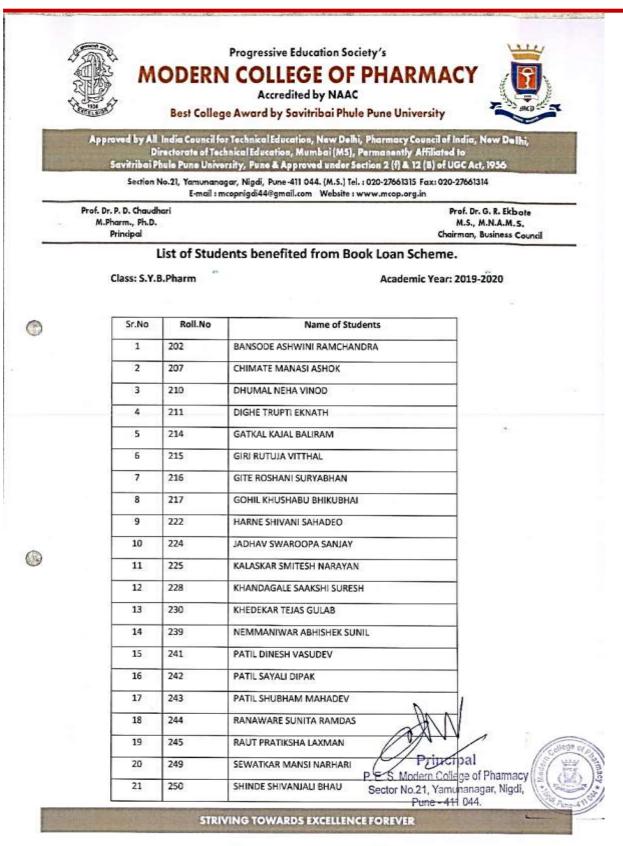

Progressive Education Society's Modern College of Pharmacy, Nigdi, Pune 411044

Principal P. E. S. Modern College of Pharmacy Sector No.21, Yamunanogar, Nigdi, Pune - 411 044.

User :- mhpesmep