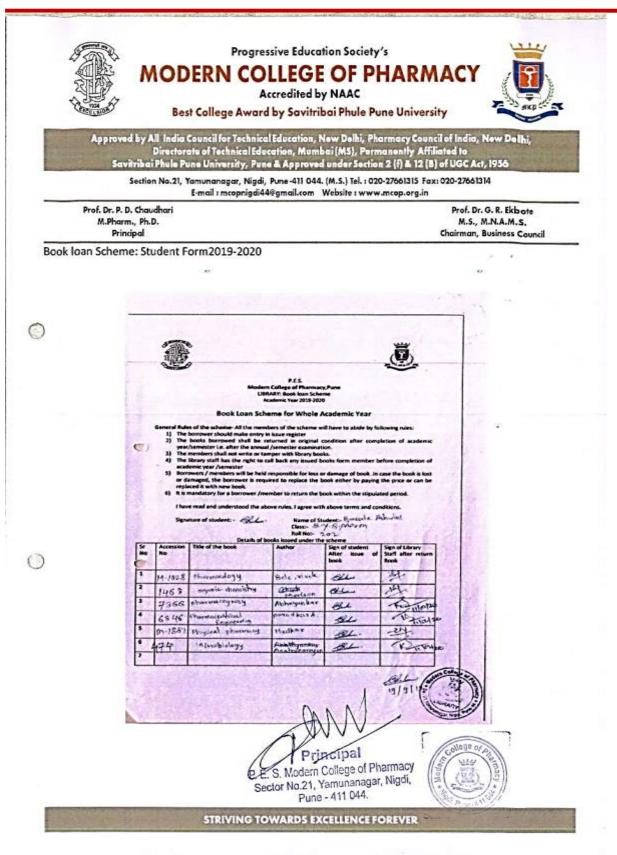

Progressive Education Society's Modern College of Pharmacy, Nigdi, Pune 411044

Principal P. E. S. Modern College of Pharmacy Sector No.21, Yamunanogar, Nigdi, Pune - 411 044.

User :- mhpesmep