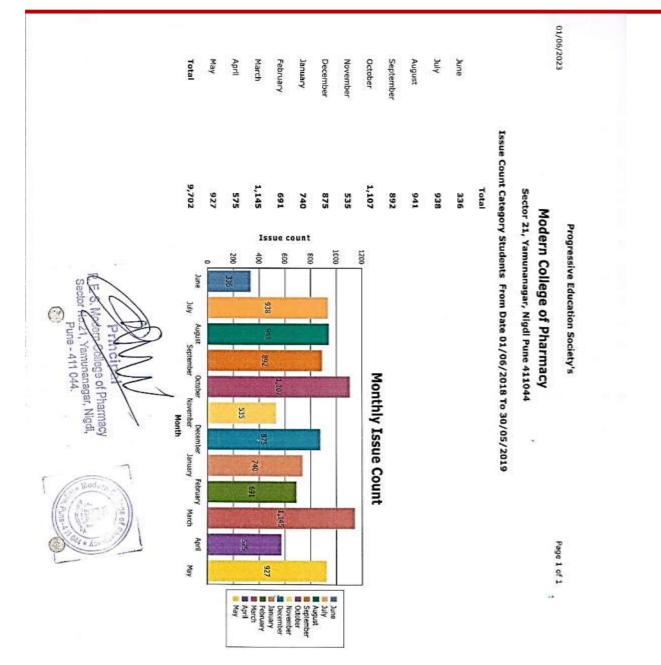

|
| 6. Taxes                          | This succession will remain yaid for a                                      | rened of 15 days |            |
| 7. Validity / offer val           | d for from the date of siller.                                              |                  |            |
|                                   |                                                                             |                  |            |
|                                   |                                                                             | AN               | College of |

Progressive Education Society's Modern College of Pharmacy, Nigdi, Pune 411044







### Issue Count Category Students Report through Autolib NG



# Criteria 4: Infrastructure and Learning Resources



































#### **Barcode Scanner**

#### amazon.in

Tax Invoice/Bill of Supply/Cash Memo (Duplicate for Transporter)

Billing Address :

IN

IN

Flajendra chaudhari

Shipping Address : Rajendra chaudhari

Sold By : LIFESTYLE TECHNOLOGIES Sec 21 yamunanagar, Modern college of Pharmacy PUNE, MAHARASHTRA, 411044 PRIVATE LIMITED Prathamesh Complex, Building No. H, Opp. Vatika Restaurant, Mumbal Nasik Highway No. 3, Bhiwandi By pass Road Bhiwandi, Maharashtra, 421302 IN

PAN No: AABCL2629N GST Registration No: 27AABCL2629N1Z8 Order Number: 402-7191254-0733950

Order Date: 08.07.2020

Invoice Details : MH-BOM1-146031121-2021 Invoice Date : 08 07 2020

Sec 21 yamunanagar, Modern college of Pharmacy

PUNE, MAHARASHTRA, 411044

Invoice Number : IN-BOM1-381



College of Pharma