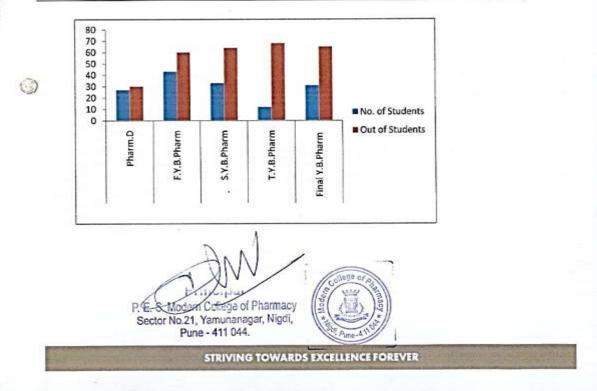

10.21, Tamunanagar, Ngai, Pune-411 044. (m.s.) tet. 1020-27001315 Paxed E-mail : mcopnigdi44@gmail.com Website : www.mcop.org.in

Prof. Dr. P. D. Chaudhari M.Pharm., Ph.D. Principal Prof. Dr. G. R. Ekbote M.S., M.N.A.M.S. Chairman, Business Council

Summary of Students benefited from Book Loan Scheme.

| Sr.No | Class Name      | No. of Students | Out of Students |
|-------|-----------------|-----------------|-----------------|
| 1     | Pharm.D         | 27              | 30              |
| 2     | F.Y.B.Pharm     | 43              | 60              |
| 3     | S.Y.B.Pharm     | 33              | 64              |
| 4     | T.Y.B.Pharm     | 12              | . 68            |
| 5     | Final Y.B.Pharm | 31              | 65              |

## Academic year: 2018-2019













**Progressive Education Society's** MODERN COLLEGE OF PHARMACY Accredited by NAAC Best College Award by Savitribai Phule Pune University Approved by All India Council for Technical Education, New Delhi, Pharmacy Council of India, New Delhi, Directorate of Technical Education, Mumbai (MS), Permanently Affiliated to Savitribai Phule Pune University, Pune & Approved under Section 2 (f) & 12 (B) of UGC Act, 1956 Section No.21, Yamunanagar, Nigdi, Pune-411 044. (M.S.) Tel.: 020-27661315 Fax: 020-27661314 E-mail : mcopnigdi44@gmail.com Website : www.mcop.org.in Prof. Dr. P. D. Chaudhari Prof. Dr. G. R. Ekbote M.Pharm., Ph.D. M.S., M.N.A.M.S. Principal Chairman, Business Council List of Students benefited from Book Loan Scheme. Class: T.Y.B.Pharm Academic Year: 2018-2019 ()Sr.No Roll.