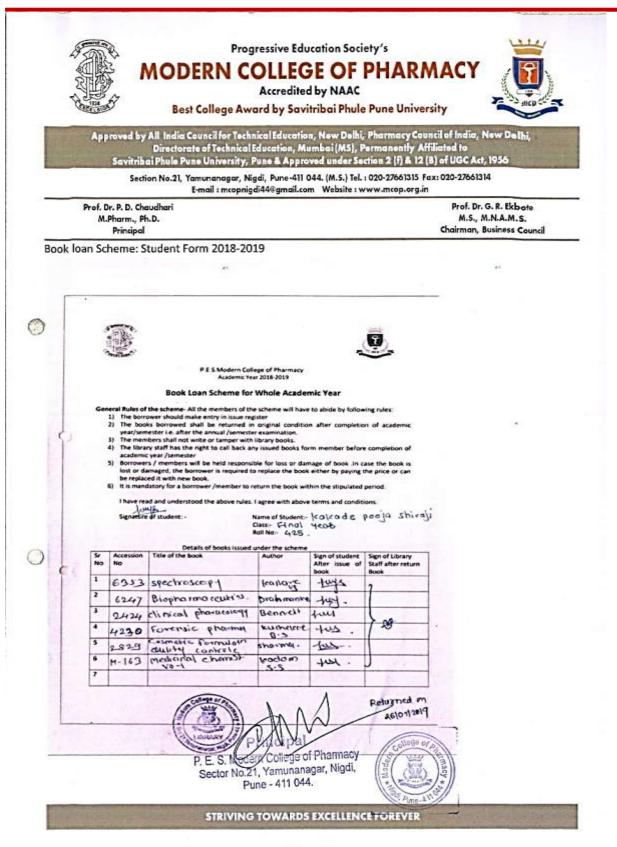

Progressive Education Society's Modern College of Pharmacy, Nigdi, Pune 411044

Principal P. E. S. Modern College of Pharmacy Sector No.21, Yamunanogar, Nigdi, Pune - 411 044.

User :- mhpesmep