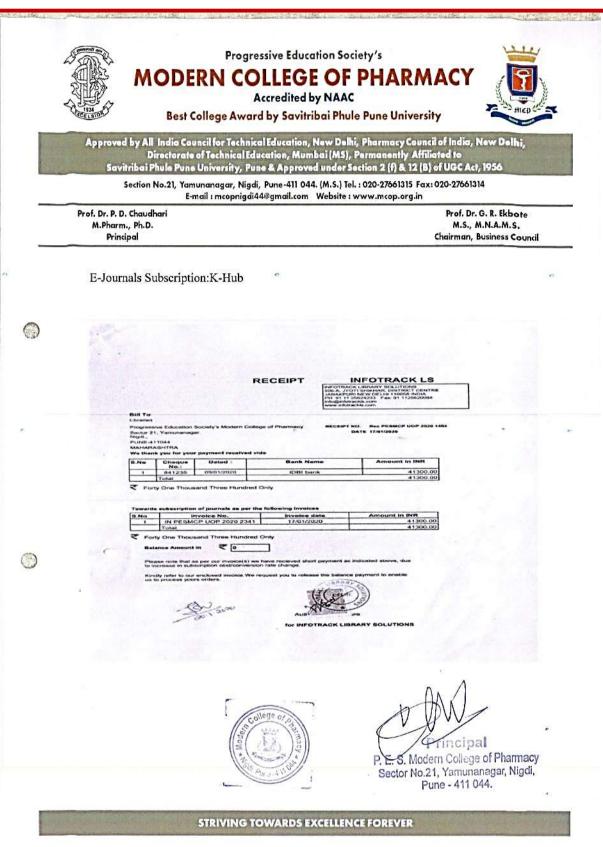

#### K-Hub

| 0.00  | 200   |
|-------|-------|
| 17.3  | 50.28 |
| 1225  | 1500  |
| 21    | 35    |
| - 79  | 1581  |
| 10.00 | 60° a |
| - 196 | 600 C |