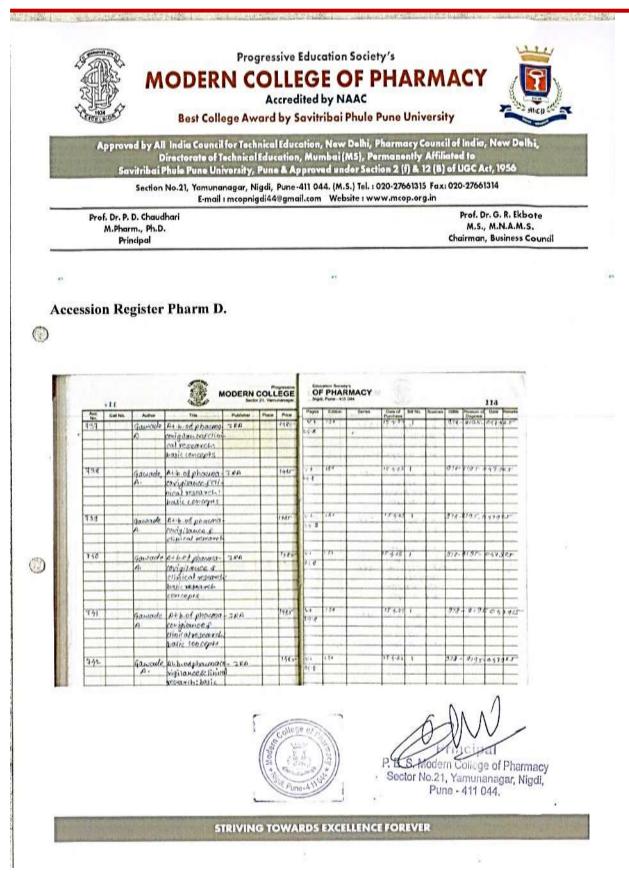

## 4.2.: Library as a Learning Resource

|     | Index                                   |                                     |
|-----|-----------------------------------------|-------------------------------------|
| No  | Title                                   | Click on link for details           |
| 1.  | Integrated Library Management System    | Autolib NG                          |
| 2.  |                                         | Issue Count Category Students       |
|     |                                         | Report through Autolib NG           |
| 3.  |                                         | Barcode Scanner                     |
| 4.  |                                         | Scanner                             |
| 5.  |                                         | E-mail notification system          |
| 6.  | Subscriptions to e-resources & journals | Inventi                             |
| 7.  |                                         | K-Hub                               |
| 8.  |                                         | Delnet                              |
| 9.  |                                         | Inflibnet (N-LIST)                  |
| 10. |                                         | National Digital Library (NDL)      |
| 11. | E-resources Usage Statistics            |                                     |
| 12. | Library Holdings                        | Books                               |
| 13. |                                         | Print Journals                      |
| 14. |                                         | Periodicals                         |
| 15. | Library Daily Usage statistics          |                                     |
| 16. | Language Lab                            | Lotus Lingua Phone                  |
| 17. | Audio-visual Lab                        | NPTEL e-lectures 258 video lectures |
| 18. |                                         | CD's & DVD's of Documentary         |
|     |                                         | Videos                              |
| 19. | Humanity collections                    |                                     |
| 20. | <u>News Papers</u>                      |                                     |
| 21. | Chemical Abstracts                      |                                     |
| 22. | Digital Display                         |                                     |
| 23. | <b>Book Bank Facility</b>               |                                     |

Progressive Education Society's Modern College of Pharmacy, Nigdi, Pune 411044

| 24. | <b>Book Loan Facility</b>  |                                  |
|-----|----------------------------|----------------------------------|
| 25. | Dissertations              |                                  |
| 26. | Inter-Library Loan Service |                                  |
| 27. | Institutional Memberships  | Jaykar Library (Pune University) |
| 28. |                            | British Council Library          |

# Criteria 4: Infrastructure and Learning Resources