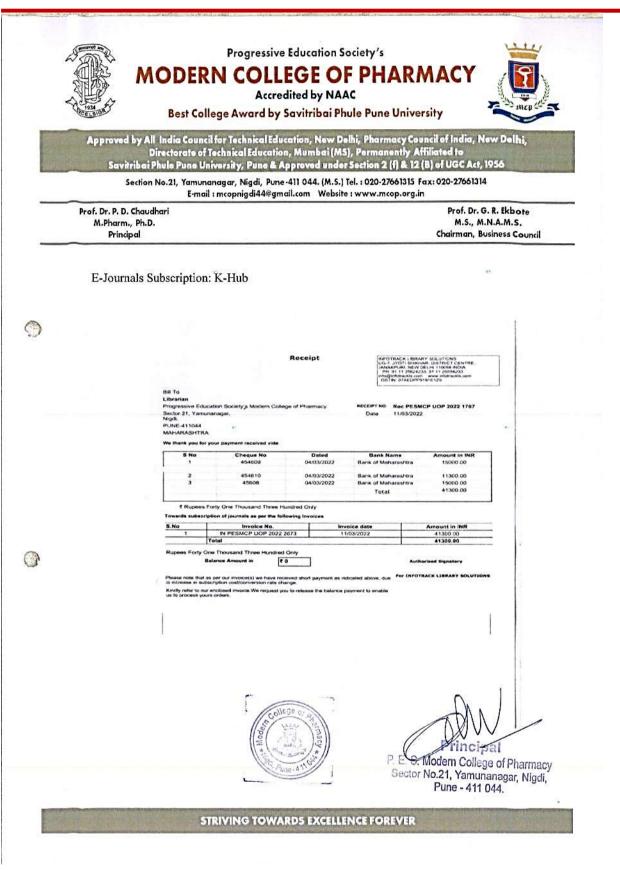

#### K-Hub

| 0.00  | 200   |
|-------|-------|
| 17.3  | 50.28 |
| 1225  | 1500  |
| 21    | 35    |
| - 79  | 1581  |
| 10.00 | 60° a |
| - 196 | 600 C |