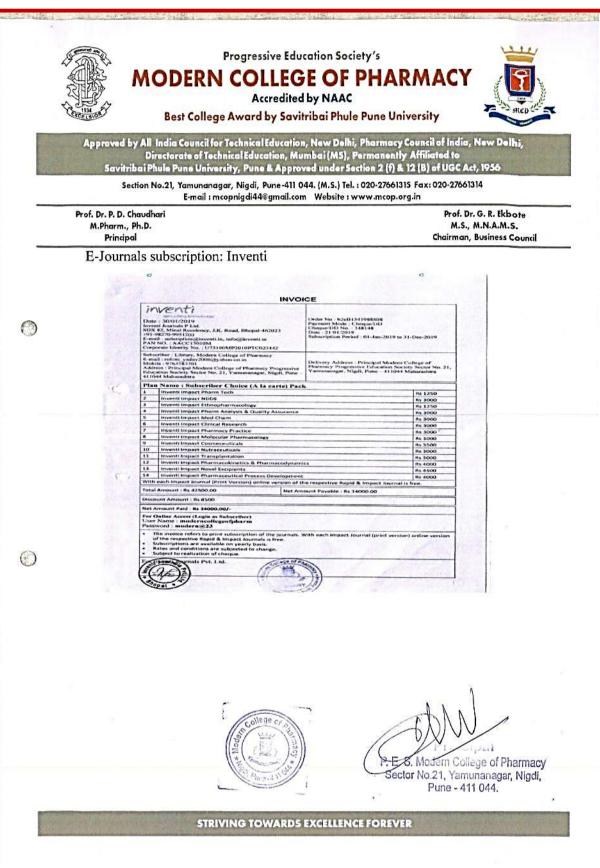

gressive Education Society's Modern College of Pharmacy, Nigdi, Pune 411044





éi <sup>®</sup> Details of Subscription **Details of Subscription** Sr.No Name of e-Journals 0 April 2023 to March 2024 1 N-LIST 29 July2022 to 29 July2023 2 DELNET 3 K-Hub 16 March 2023 to 16 March 2024 Jan 2023 to Dec2023 4 Inventi 5 NDL Free to Access **Details of e-Journals** Amount Sr.No Year 1 2023-2022 94,770 N-LIST . DELNET . K-HUB INVENTI 94,770 2 2022-2021 N-LIST 0 . DELNET K-HUB . INVENTI 53,470 3 2021-2020 N-LIST . DELNET INVENTI . 2020-2019 94,770 4 N-LIST . DELNET K-HUB . INVENTI 19470 5 2019-2018 N-LIST . DELNET . INVENTI . STRIVING TOWARDS EXCELLING FOLLYER Sector No.21, Yamunanagar, Nigdi, iarmacy Pune - 411 044.





#### Inventi





65



E-Journals subscription: Inventi

























#### K-Hub



| 0.00  | 200   |
|-------|-------|
| 17.3  | 50.28 |
| 1225  | 1500  |
| 21    | 35    |
| - 79  | 1581  |
| 10.00 | 60° a |
| - 196 | 600 C |





















#### Delnet



| 200A   |
|--------|
| C      |
| 146.   |
| light. |
| - CO   |
| Caler  |
| 50. A. |
| 200    |
|        |





















Inflibnet N-LIST







|                                                                                                                    | , lr