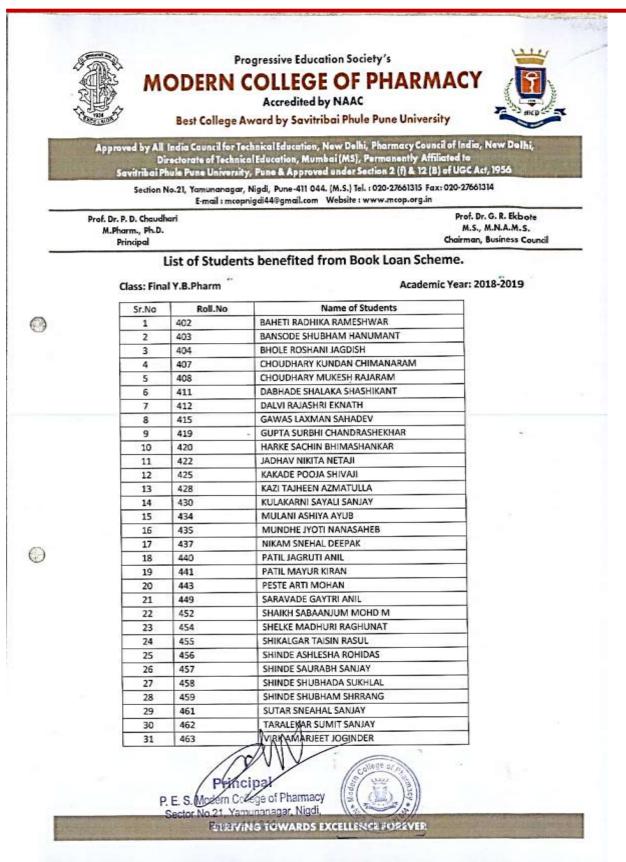

10.21, Tamunanagar, Ngai, Pune-411 044. (m.s.) tet. 1020-27001315 Paxed E-mail : mcopnigdi44@gmail.com Website : www.mcop.org.in

Prof. Dr. P. D. Chaudhari M.Pharm., Ph.D. Principal Prof. Dr. G. R. Ekbote M.S., M.N.A.M.S. Chairman, Business Council

Summary of Students benefited from Book Loan Scheme.

| Sr.No | Class Name      | No. of Students | Out of Students |
|-------|-----------------|-----------------|-----------------|
| 1     | Pharm.D         | 27              | 30              |
| 2     | F.Y.B.Pharm     | 43              | 60              |
| 3     | S.Y.B.Pharm     | 33              | 64              |
| 4     | T.Y.B.Pharm     | 12              | . 68            |
| 5     | Final Y.B.Pharm | 31              | 65              |

## Academic year: 2018-2019













**Progressive Education Society's** MODERN COLLEGE OF PHARMACY Accredited by NAAC Best College Award by Savitribai Phule Pune University Approved by All India Council for Technical Education, New Delhi, Pharmacy Council of India, New Delhi, Directorate of Technical Education, Mumbai (MS), Permanently Affiliated to Savitribai Phule Pune University, Pune & Approved under Section 2 (f) & 12 (B) of UGC Act, 1956 Section No.21, Yamunanagar, Nigdi, Pune-411 044. (M.S.) Tel.: 020-27661315 Fax: 020-27661314 E-mail : mcopnigdi44@gmail.com Website : www.mcop.org.in Prof. Dr. P. D. Chaudhari Prof. Dr. G. R. Ekbote M.Pharm., Ph.D. M.S., M.N.A.M.S. Principal Chairman, Business Council List of Students benefited from Book Loan Scheme. Class: T.Y.B.Pharm Academic Year: 2018-2019 ()Sr.No Roll.No Nam