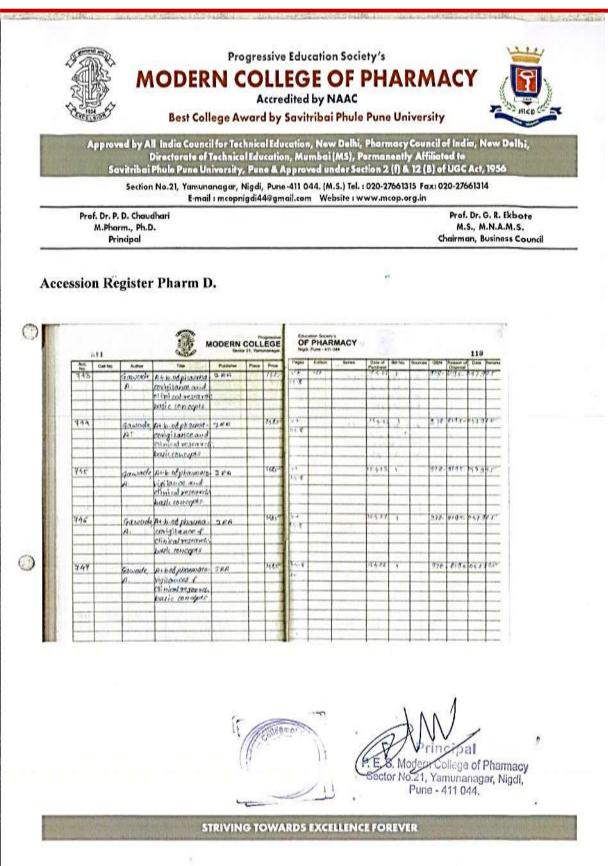

## 4.2.: Library as a Learning Resource

|     | Index                                   |                                     |
|-----|-----------------------------------------|-------------------------------------|
| No  | Title                                   | Click on link for details           |
| 1.  | Integrated Library Management System    | Autolib NG                          |
| 2.  |                                         | Issue Count Category Students       |
|     |                                         | Report through Autolib NG           |
| 3.  |                                         | Barcode Scanner                     |
| 4.  |                                         | Scanner                             |
| 5.  |                                         | E-mail notification system          |
| 6.  | Subscriptions to e-resources & journals | Inventi                             |
| 7.  |                                         | K-Hub                               |
| 8.  |                                         | Delnet                              |
| 9.  |                                         | Inflibnet (N-LIST)                  |
| 10. |                                         | National Digital Library (NDL)      |
| 11. | E-resources Usage Statistics            |                                     |
| 12. | Library Holdings                        | Books                               |
| 13. |                                         | Print Journals                      |
| 14. |                                         | Periodicals                         |
| 15. | Library Daily Usage statistics          |                                     |
| 16. | Language Lab                            | Lotus Lingua Phone                  |
| 17. | Audio-visual Lab                        | NPTEL e-lectures 258 video lectures |
| 18. |                                         | CD's & DVD's of Documentary         |
|     |                                         | Videos                              |
| 19. | Humanity collections                    |                                     |
| 20. | <u>News Papers</u>                      |                                     |
| 21. | Chemical Abstracts                      |                                     |
| 22. | Digital Display                         |                                     |
| 23. | <b>Book Bank Facility</b>               |                                     |

Progressive Education Society's Modern College of Pharmacy, Nigdi, Pune 411044

| 24. | <b>Book Loan Facility</b>  |                                  |
|-----|----------------------------|----------------------------------|
| 25. | Dissertations              |                                  |
| 26. | Inter-Library Loan Service |                                  |
| 27. | Institutional Memberships  | Jaykar Library (Pune University) |
| 28. |                            | British Council Library          |

# Criteria 4: Infrastructure and Learning Resources