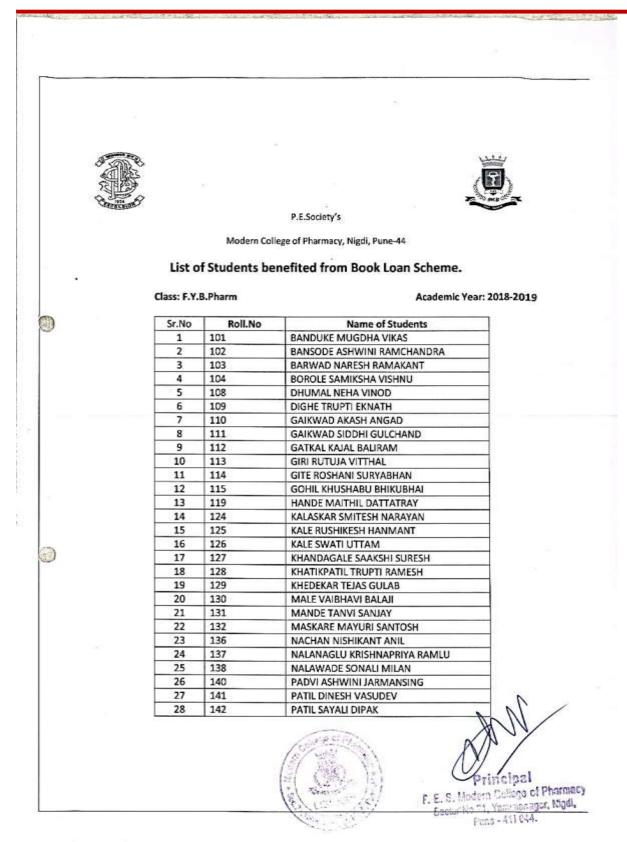

|                                            |
|                 | 31                             | 254 Counge                | WAYAL NILAM BALU                                     |                                            |
| Princip         | 121 32                         | 255                       | YEDAGE PRANITA SANJAY                                |                                            |
| a Madam Colle   | CE OFASTAIT                    | 257                       | ZAMBARE AISHWARYA AVINASH                            |                                            |
| tor No.21, Yamu | TOB POST                       | 15ml, 117                 | 7.5.II                                               |                                            |











|   | 29 | 143 | PATIL SHUBHAM MAHADEV                                                                   |             |
|---|----|-----|-----------------------------------------------------------------------------------------|-------------|
|   | 30 | 144 | RANAWARE SUNITA RAMDAS                                                                  |             |
|   | 31 | 145 | RAUT PRATIKSHA LAXMAN                                                                   |             |
|   | 32 | 147 | SAMBRE SHIVAM HEMANT                                                                    |             |
|   | 33 | 149 | SEWATKAR MANSI NARHARI                                                                  |             |
|   | 34 | 150 | SHINDE SHIVANJALI BHAU