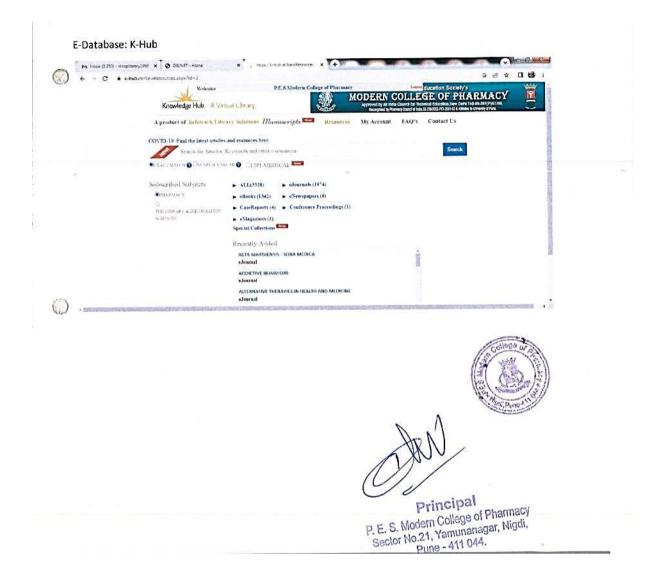

#### K-Hub

| 0.00  | 200   |
|-------|-------|
| 17.3  | 50.28 |
| 1225  | 1500  |
| 21    | 35    |
| - 79  | 1581  |
| 10.00 | 60° a |
| - 196 | 600 C |