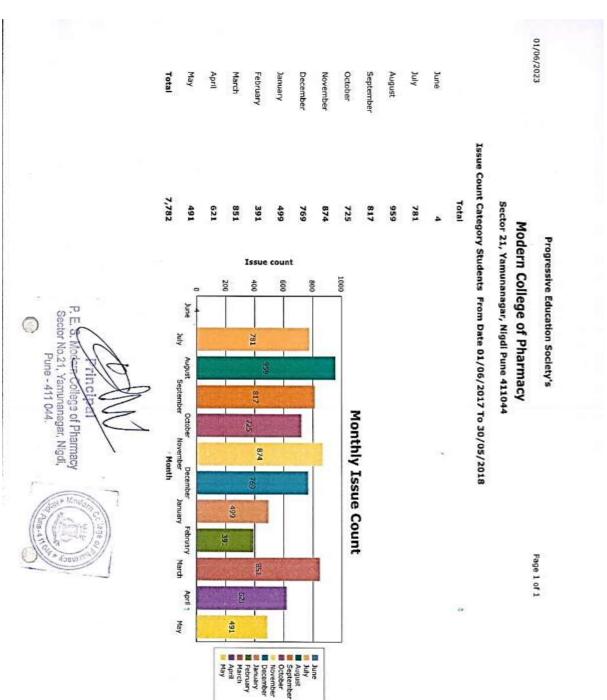

### Issue Count Category Students Report through Autolib NG

# Criteria 4: Infrastructure and Learning Resources