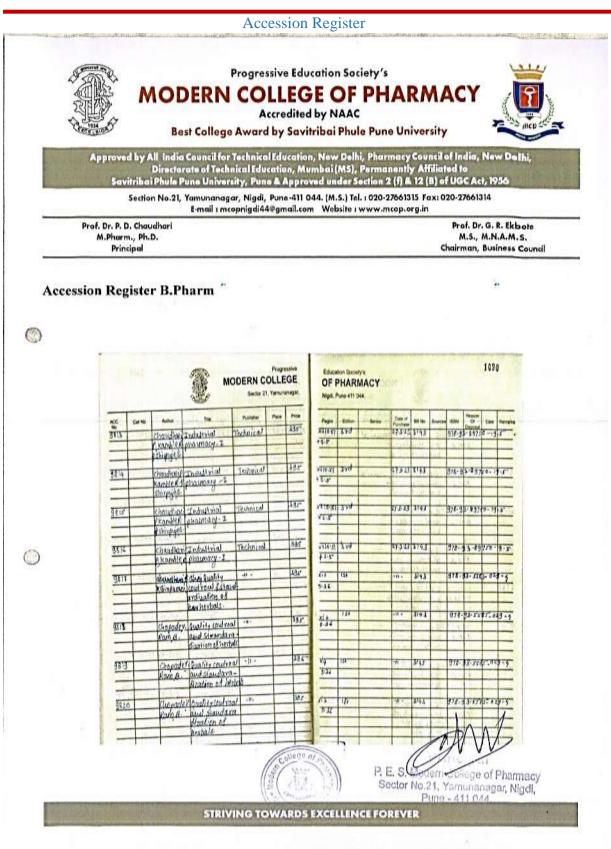

| T Stadorn Gol                    | Bop of Pharmacy                         |

**Details of Library Books & Journals Investment** 





| 22 | 2019-2020 | 181720.00  | 58000.00   | 94770(K-Hub+DELNET+N-List)  |
|----|-----------|------------|------------|-----------------------------|
| 23 | 2020-2021 | 16660.00   | 58000.00   | 534700(K-Hub+DELNET+N-List) |
| 24 | 2021-2022 | 310382.00  | 91050.00   | 94770(K-Hub+DELNET+N-List)  |
| 25 | 2022-23   | 462203.00  | 99020 .00  | 94770(K-Hub+DELNET+N-List)  |
|    | Total     | 6652899.00 | 1422593.00 | 1696960                     |
| _  |           |            |            |                             |

Total investment on Library -98, 29,483/-

P/E S. Modern Cellege of Pharmacy Sector No.21, Yamunanagar, Nigdi, Pune - 411 044.















#### Accession Register B.Pharm

|        | ACC. No. | Gal No.          | Author                                  | - THIN                                                                                                          | Publisher    | Place | Price                | Pages    | Edition | Serios        | Date of<br>Purchase |             | Bourea        | Luni          | Reason                               | T      | Trents |
|--------|----------|------------------|-----------------------------------------|-----------------------------------------------------------------------------------------------------------------|--------------|-------|----------------------|----------|---------|---------------|---------------------|-------------|---------------|---------------|-------