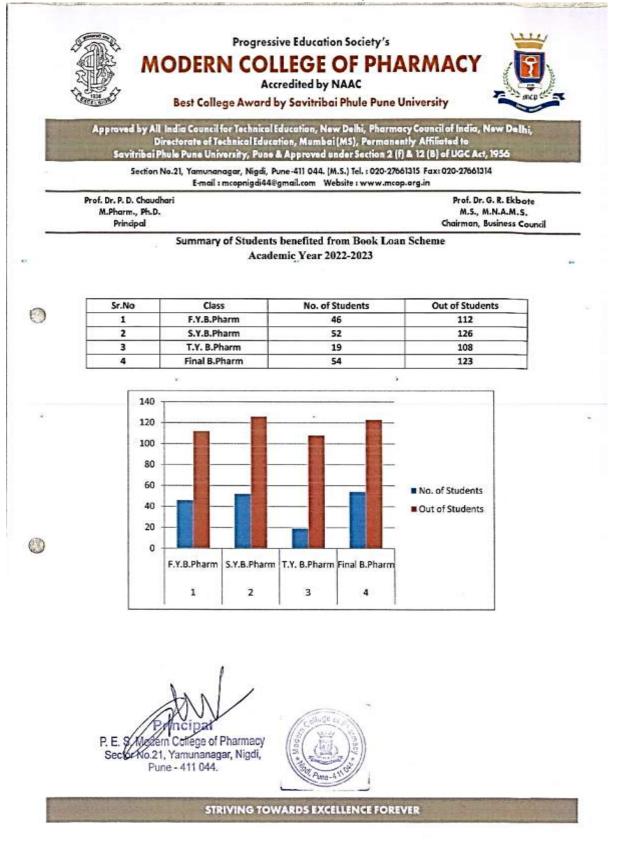

## 4.2.: Library as a Learning Resource

|     | Index                                   |                                     |
|-----|-----------------------------------------|-------------------------------------|
| No  | Title                                   | Click on link for details           |
| 1.  | Integrated Library Management System    | Autolib NG                          |
| 2.  |                                         | Issue Count Category Students       |
|     |                                         | Report through Autolib NG           |
| 3.  |                                         | Barcode Scanner                     |
| 4.  |                                         | Scanner                             |
| 5.  |                                         | E-mail notification system          |
| 6.  | Subscriptions to e-resources & journals | Inventi                             |
| 7.  |                                         | K-Hub                               |
| 8.  |                                         | Delnet                              |
| 9.  |                                         | Inflibnet (N-LIST)                  |
| 10. |                                         | National Digital Library (NDL)      |
| 11. | E-resources Usage Statistics            |                                     |
| 12. | Library Holdings                        | Books                               |
| 13. |                                         | Print Journals                      |
| 14. |                                         | Periodicals                         |
| 15. | Library Daily Usage statistics          |                                     |
| 16. | Language Lab                            | Lotus Lingua Phone                  |
| 17. | Audio-visual Lab                        | NPTEL e-lectures 258 video lectures |
| 18. |                                         | CD's & DVD's of Documentary         |
|     |                                         | Videos                              |
| 19. | Humanity collections                    |                                     |
| 20. | <u>News Papers</u>                      |                                     |
| 21. | Chemical Abstracts                      |                                     |
| 22. | Digital Display                         |                                     |
| 23. | <b>Book Bank Facility</b>               |                                     |