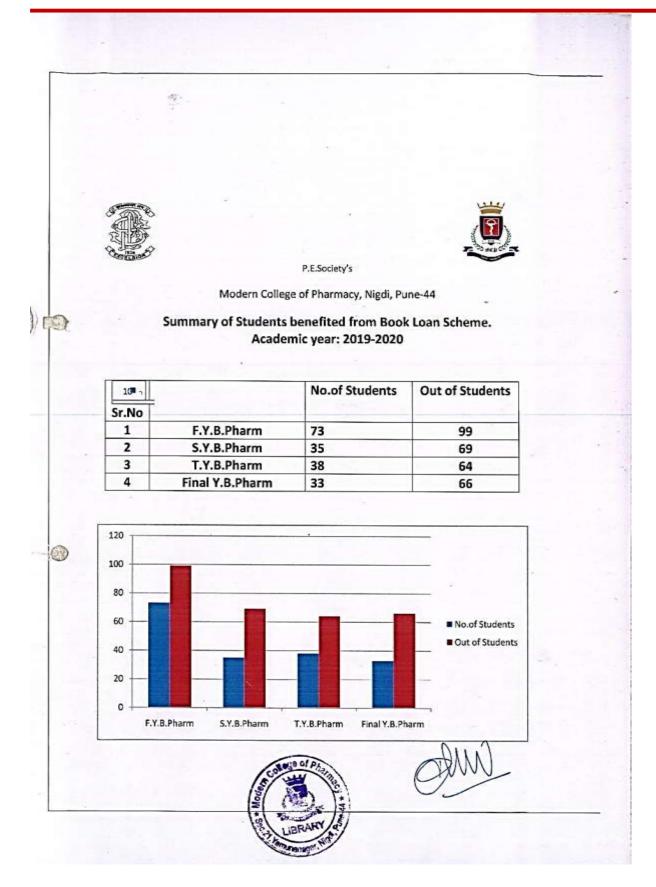

rrower is<br>eplaced it with new book.<br>mandatory for a borrower /r<br>re read and understood the a<br>ature of student: - Details of<br>Details of<br>Title of the book<br>POC ·<br>Pathophysic lo gy<br>Pharmacognosy<br>Physical pharmacy                                  | s required to replace<br>nember to return the<br>above rules. I agree v<br>Name of<br>Class:-S<br>Roll No:-<br>fbooks issued under<br>Author<br>Author<br>SL Bo dhankoo<br>C · K · Koka-te<br>Dr · Madkar | the book either by<br>book within the sti<br>with above terms an<br>Student:- Ankiła<br>· Y. B. pham<br>2093<br>the scheme<br>Sign of student<br>After issue of<br>book  | r paying the price or can<br>ipulated period.<br>Ind conditions.<br>In Pralhad Khaire<br>Sign of Library<br>Staff after return Book |























| San |                |                   |                                                                            | CALLY<br>STREET   |
|-----------------------------------------|----------------|-------------------|----------------------------------------------------------------------------|-------------------|
| 2 AL                                    |                |                   |                                                                            |                   |
| Contraction of                          |                |                   |                                                                            | ALL COL           |
|                                         |                |                   | P.E.Society's