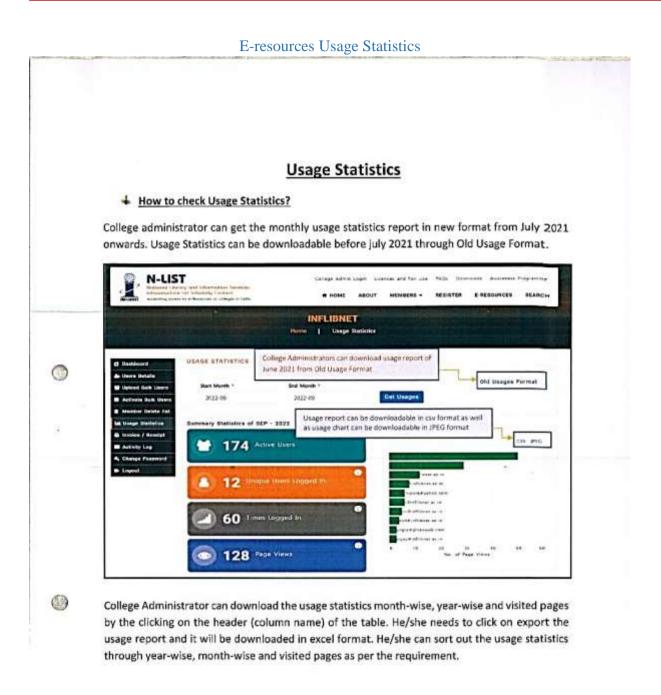

PUNE, MAHARASHTRA, 411044

Invoice Number : IN-BOM1-381

College of Pharmacy Modern Sector No.21, Yamunanagar, Nigdi, PF Pune - 411 044.

Scanner

| 和当时      | amazo                                                                          | on.ir                             | 1           |          |             | 3.            |                                   | pply/Cas<br>Memo<br>ansporte                                                       |
|----------|--------------------------------------------------------------------------------|-----------------------------------|-------------|----------|-------------|---------------|-----------------------------------|------------------------------------------------------------------------------------|
| E. Sugar | 1 51 51 13                                                                     |                                   |             |          |             |               |                                   |                                                                                    |
|          | Sold By 1<br>Alpha Shope<br>* FS, Okhla Phase 1,<br>Delhi, Delhi, 110020<br>IN |                                   |             | min the  | 0.00        | 1.11          | Rajendra<br>ar, Moder             | g Address<br>s chaudhari<br>n college o<br>Pharmacy<br>RA, 411044<br>IN            |
|          | PAN No: ABAFAS806H<br>GST Registration No: 07AE                                | 3AFA8806H1.                       | zĸ          |          |             |               | Rajondra<br>nya apt. T<br>near Pi | Address<br>chaudhari<br>ISHVAR<br>anaji nagar<br>odar School<br>RASHTRA,<br>411033 |
|          | Order Number: 402-649293<br>Order Date: 08.07.2020                             | 11-3453100                        |             | Invo     |             | : DL QN       | KF-14530                          | QNKF-9413<br>08351-2021<br>08.07.2020                                              |
|          | SI Description                                                                 | 1000                              | Unit Price  | Discount | ary Net     | Tes tax       | Tes Amour                         | Total Amound                                                                       |
|          | WI CtckScan Document and Gales                                                 | et Photos: Sciences<br>75-5UCR () | 02.7(2.7)   | 10.00    | 1 312.712.7 | CALCED STATUS | £2.288.29                         | 15.001.00                                                                          |
|          | Stripports Chargers                                                            |                                   | 131.00      | -113.90  | 1 10.00     | 1.1000 1081   | Contract Property                 | 10.00                                                                              |
|          | Amount in Words:<br>Fifteen Thousand And One                                   | contr                             | 1013 - COLS | a.       | 20.00       |               | 12,288,24                         | 115.001.20                                                                         |
|          |                                                                                |                                   |             | 1.1      |             | Au            | S. Berger                         | ha Shope:<br>Signatory                                                             |
|          |                                                                                |                                   |             |          |             | の業            |                                   |                                                                                    |