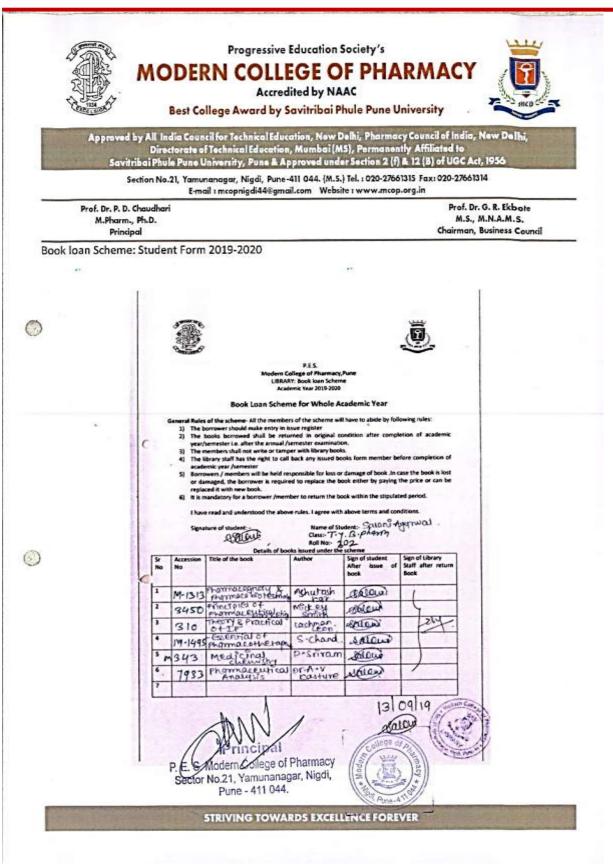

Progressive Education Society's Modern College of Pharmacy, Nigdi, Pune 411044

Principal P. E. S. Modern College of Pharmacy Sector No.21, Yamunanogar, Nigdi, Pune - 411 044.

User :- mhpesmep