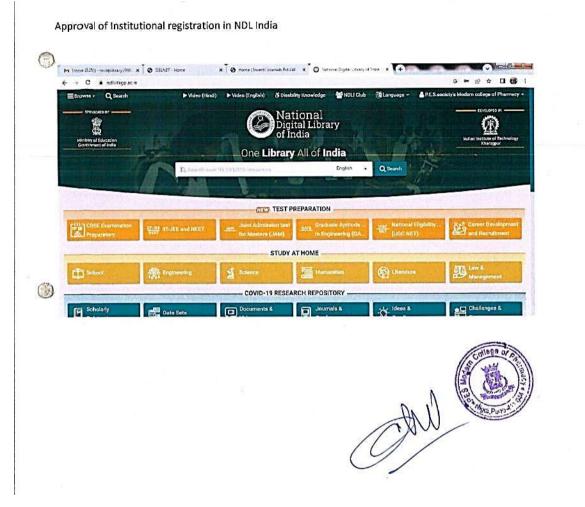

#### Subscriptions to e-resources & journals

LINKS FOR ACCESS E-RESOURCES

INSTITUTIONAL TIE-UPS

- Jaykar Library (SPPU Central Library )
- British Library Council

Name of the E-Journals membership

- N-LIST: Web Address: <u>https://nlist.inflibnet.ac.in/collegeadmin/vdashboard.php</u> User Name: College admin: rohini\_yadav2006@yahoo.co.in Password: **Pr377020659**
- DELNET: Web Address: <u>https://delnet.in/</u> User Name: mhpesmcp Password:pes5318
- K-HUB: Web Address: https://k-hub.in/NewResources.aspx?id=2 User Name: KB925UOP Password: RL#7KBNH
- INVENTI: Web Address: <u>https://www.inventi.in/login/login\_signup</u> User Name:moderncollegeofpharm Password:Modern@23
- NDL: Web Address: https://ndl.iitkgp.ac.in/ User Name:mcoplibrary1998@gmail.com Password: Mcoplibrary1998