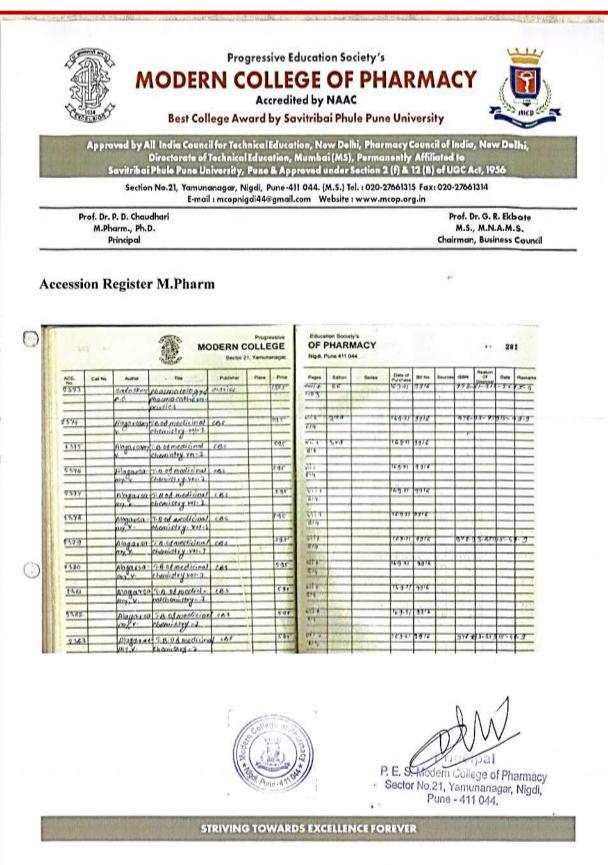

## 4.2.: Library as a Learning Resource

|     | Index                                   |                                     |
|-----|-----------------------------------------|-------------------------------------|
| No  | Title                                   | Click on link for details           |
| 1.  | Integrated Library Management System    | Autolib NG                          |
| 2.  |                                         | Issue Count Category Students       |
|     |                                         | Report through Autolib NG           |
| 3.  |                                         | Barcode Scanner                     |
| 4.  |                                         | Scanner                             |
| 5.  |                                         | E-mail notification system          |
| 6.  | Subscriptions to e-resources & journals | Inventi                             |
| 7.  |                                         | K-Hub                               |
| 8.  |                                         | Delnet                              |
| 9.  |                                         | Inflibnet (N-LIST)                  |
| 10. |                                         | National Digital Library (NDL)      |
| 11. | E-resources Usage Statistics            |                                     |
| 12. | Library Holdings                        | Books                               |
| 13. |                                         | Print Journals                      |
| 14. |                                         | Periodicals                         |
| 15. | Library Daily Usage statistics          |                                     |
| 16. | Language Lab                            | Lotus Lingua Phone                  |
| 17. | Audio-visual Lab                        | NPTEL e-lectures 258 video lectures |
| 18. |                                         | CD's & DVD's of Documentary         |
|     |                                         | Videos                              |
| 19. | Humanity collections                    |                                     |
| 20. | <u>News Papers</u>                      |                                     |
| 21. | Chemical Abstracts                      |                                     |
| 22. | Digital Display                         |                                     |
| 23. | <b>Book Bank Facility</b>               |                                     |