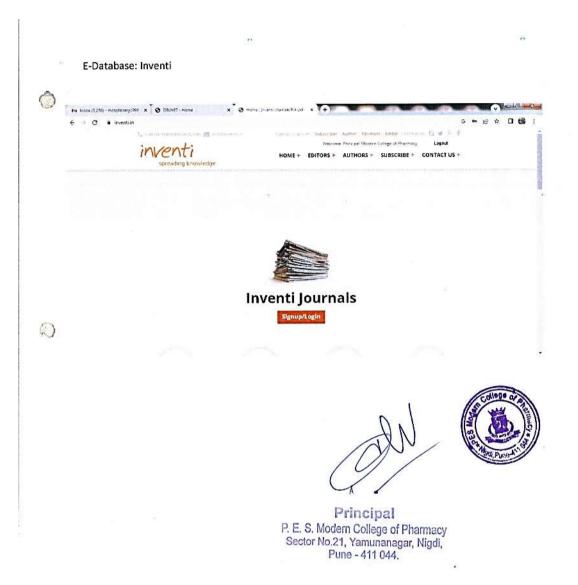

#### Inventi

65

E-Journals subscription: Inventi

#### Subscriptions to e-resources & journals

LINKS FOR ACCESS E-RESOURCES

INSTITUTIONAL TIE-UPS

- Jaykar Library (SPPU Central Library )
- British Library Council

Name of the E-Journals membership

- N-LIST: Web Address: <u>https://nlist.inflibnet.ac.in/collegeadmin/vdashboard.php</u> User Name: College admin: rohini\_yadav2006@yahoo.co.in Password: **Pr377020659**
- DELNET: Web Address: <u>https://delnet.in/</u> User Name: mhpesmcp Password:pes5318
- K-HUB: Web Address: https://k-hub.in/NewResources.aspx?id=2 User Name: KB925UOP Password: RL#7KBNH
- INVENTI: Web Address: <u>https://www.inventi.in/login/login\_signup</u> User Name:moderncollegeofpharm Password:Modern@23
- NDL: Web Address: https://ndl.iitkgp.ac.in/ User Name:mcoplibrary1998@gmail.com Password: Mcoplibrary1998