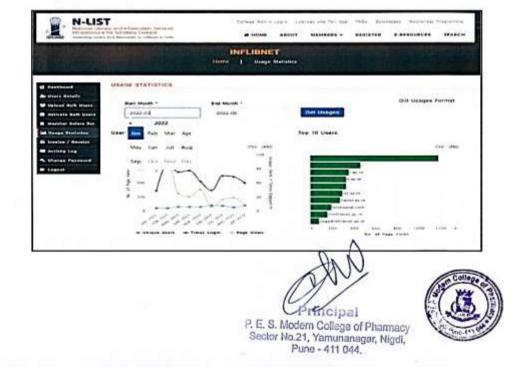

#### Delnet

| 200A   |
|--------|
| C      |
| 146.   |
| light. |
| - CO   |
| Caler  |
| 50. A. |
| 200    |
|        |

Inflibnet N-LIST

|                                                                                                                    | , lr                                                                                                                                                                                                                                                                                                                                       | Formation and Library N<br>(An Autonomous Inter-U                               | etwork Centre<br>Iniversity Centre of UGC)                 |
|--------------------------------------------------------------------------------------------------------------------|--------------------------------------------------------------------------------------------------------------------------------------------------------------------------------------------------------------------------------------------------------------------------------------------------------------------------------------------|---------------------------------------------------------------------------------|------------------------------------------------------------|
| 4                                                                                                                  |                                                                                                                                                                                                                                                                                                                                            | सचना एवं पस्तक                                                                  | ालय नेटवर्क केन्द्र                                        |
| INFLIBNET                                                                                                          |                                                                                                                                                                                                                                                                                                                                            | (विश्वविद्यालय अनुदान आयोग का र                                                 |                                                            |
| N                                                                                                                  | ational Library and Information                                                                                                                                                                                                                                                                                                            | Services Infrastructure of Scholarly (                                          | Content (N-LIST)                                           |
|                                                                                                                    |                                                                                                                                                                                                                                                                                                                                            | Invoice                                                                         | 23 62                                                      |
| Ref No '                                                                                                           | INF/N-LIST/2022/3770                                                                                                                                                                                                                                                                                                                       |                                                                                 | Date: 2022-04-08                                           |
|                                                                                                                    |                                                                                                                                                                                                                                                                                                                                            |                                                                                 | Invoice No.: NLIST/22-23/13<br>lege GST No.: Not Available |
| Name a<br>To                                                                                                       | nd Address of Subscriber                                                                                                                                                                                                                                                                                                                   | ·                                                                               | ge GST State Code: MH [27]                                 |
| The Prin<br>Progres                                                                                                | ncipal<br>sive Education Society's Modern Colleg<br>21, Yamunanagar,Pradhikaran, Nigdi                                                                                                                                                                                                                                                     | ge of Pharmacy                                                                  |                                                            |
|                                                                                                                    | shtra - 411044                                                                                                                                                                                                                                                                                                                             |                                                                                 |                                                            |
| SR. No                                                                                                             |                                                                                                                                                                                                                                                                                                                                            | Period of Membership                                                            | Amount In Rs                                               |
| 1                                                                                                                  | N-LIST Annual Membership Fee                                                                                                                                                                                                                                                                                                               | April 2022 to March 2023<br>CGST@0.00%                                          | 5,000.00                                                   |
|                                                                                                                    | - Congr                                                                                                                                                                                                                                                                                                                                    | 5GST@0.00%                                                                      | 0.00                                                       |
|                                                                                                                    |                                                                                                                                                                                                                                                                                                                                            | IGST@18.00%                                                                     | 900.00<br>5,900.00                                         |
|                                                                                                                    |                                                                                                                                                                                                                                                                                                                                            | - Cut Here                                                                      | Sincerely Yours                                            |
| Received<br>A sum of F<br>2022-03-2<br>financial y                                                                 |                                                                                                                                                                                                                                                                                                                                            |                                                                                 | р.                                                         |
| Receiver<br>A sum of F<br>2022-03-2<br>financial y<br><b>RS.</b><br>This rece<br>Subject to<br>Online P<br>INFLIBN | d with thanks from Progressive Educatio<br>Rupees Five Thousand Nine Hundred Only by Ch<br>13 drawn on Payable at Gandhinagar Gujarat towa<br>ear 2022-23.<br>59000<br>elpt is valid on realization of Cheque and DC<br>oo Gandhinagar(Gujarat) jurisdiction only<br>rinted Dato : 2023-07-03 09:59:03<br>ET Ref No : INF/N-LIST/2022/3770 | aque No/DD No/RTGS No. 454666 Dated<br>rds N-LIST Annual Membership Fee for the | trative Officer(Finance)                                   |