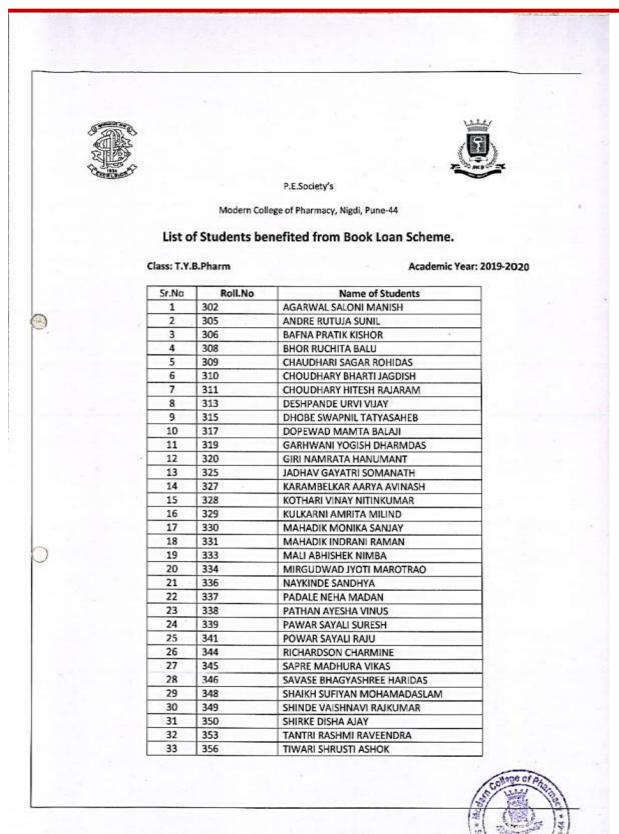

ANMANTRAO                                                    |                   |
|                                         |                |                   |                                                                            |                   |
|                                         |                |                   |                                                                            |                   |
|                                         | 32             | 465               |                                                                            | College or A      |
|                                         | 30<br>31<br>32 | 463<br>464<br>465 | UTTARKAR MANASI MANNOJJ<br>VANAROTE OMKAR NAGESH<br>WAGH ANUPA DNYANESHWAR | College or a      |











|   | 34          | 357                                                | TODKAR ANIKET SUNIL                    | 7       |
|---|-------------|----------------------------------------------------|----------------------------------------|---------|
|   | 35          | 358                                                | WAGH PRANJAL ASHOK                     |         |
|   | 36          | 360                                                | WANI DARSHANA HARISHCHANDRA            | 40      |
|   | 37          | 361<br>363                                         | WAYAL NILAM BALU<br>YEOLE AKSHAY ASHOK | -       |
|   | 39          | 364                                                | ZAMBARE AISHWARYA AVINASH              | -       |
|   |             |