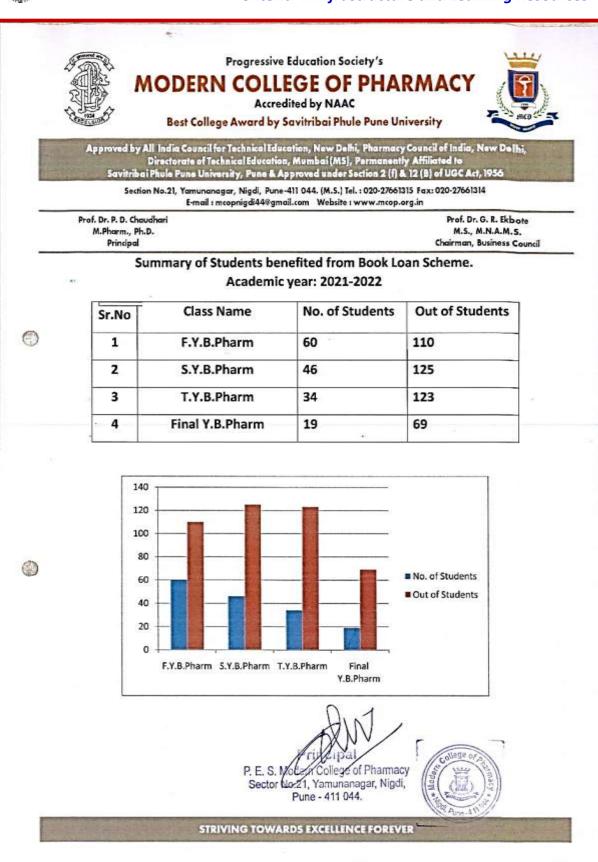

## 4.2.: Library as a Learning Resource

|     | Index                                   |                                     |
|-----|-----------------------------------------|-------------------------------------|
| No  | Title                                   | Click on link for details           |
| 1.  | Integrated Library Management System    | Autolib NG                          |
| 2.  |                                         | Issue Count Category Students       |
|     |                                         | Report through Autolib NG           |
| 3.  |                                         | Barcode Scanner                     |
| 4.  |                                         | Scanner                             |
| 5.  |                                         | E-mail notification system          |
| 6.  | Subscriptions to e-resources & journals | Inventi                             |
| 7.  |                                         | K-Hub                               |
| 8.  |                                         | Delnet                              |
| 9.  |                                         | Inflibnet (N-LIST)                  |
| 10. |                                         | National Digital Library (NDL)      |
| 11. | E-resources Usage Statistics            |                                     |
| 12. | Library Holdings                        | Books                               |
| 13. |                                         | Print Journals                      |
| 14. |                                         | Periodicals                         |
| 15. | Library Daily Usage statistics          |                                     |
| 16. | Language Lab                            | Lotus Lingua Phone                  |
| 17. | Audio-visual Lab                        | NPTEL e-lectures 258 video lectures |
| 18. |                                         | CD's & DVD's of Documentary         |
|     |                                         | Videos                              |
| 19. | Humanity collections                    |                                     |
| 20. | <u>News Papers</u>                      |                                     |
| 21. | Chemical Abstracts                      |                                     |
| 22. | Digital Display                         |                                     |
| 23. | <b>Book Bank Facility</b>               |                                     |