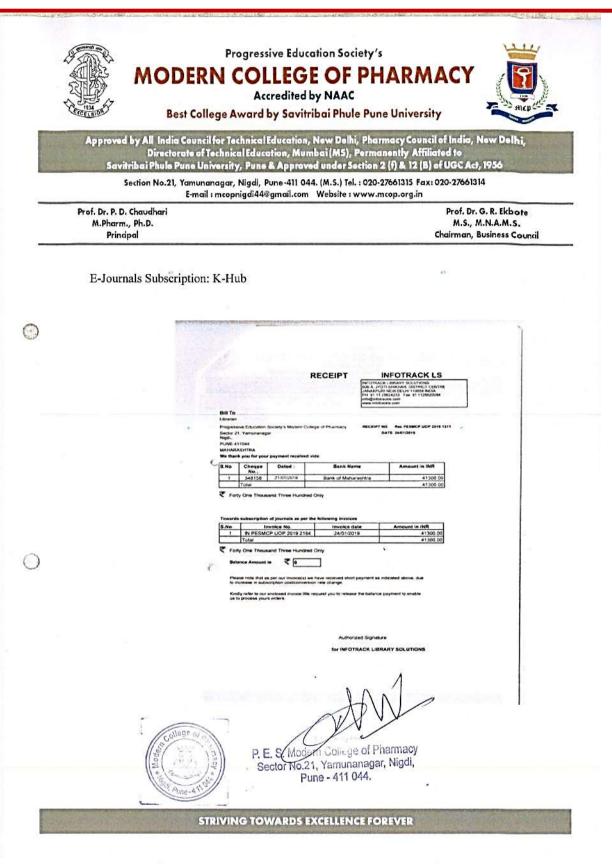

#### K-Hub

| 0.00  | 200   |
|-------|-------|
| 17.3  | 50.28 |
| 1225  | 1500  |
| 21    | 35    |
| - 79  | 1581  |
| 10.00 | 60° a |
| - 196 | 600 C |