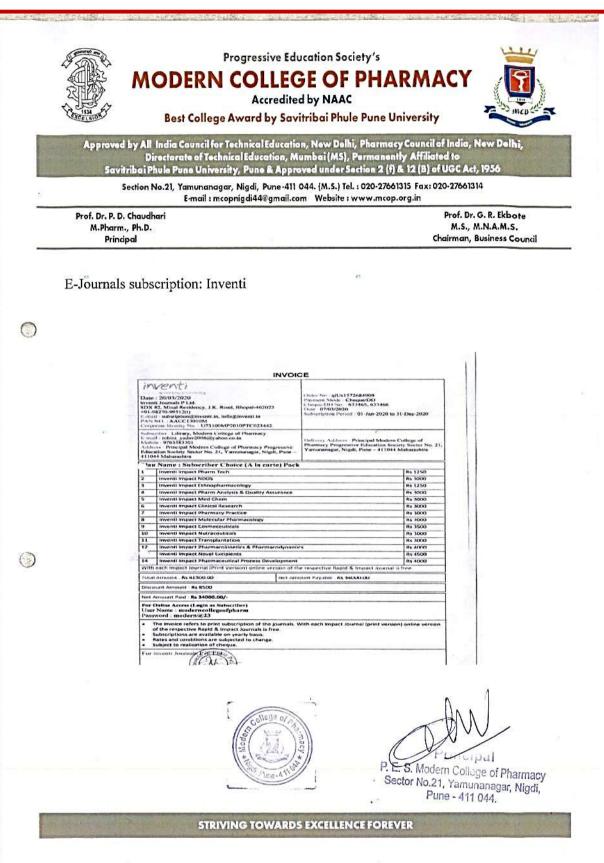

8

Progressive Education Society's Modern College of Pharmacy, Nigdi, Pune 411044





éi <sup>®</sup> Details of Subscription **Details of Subscription** Sr.No Name of e-Journals 0 April 2023 to March 2024 1 N-LIST 29 July2022 to 29 July2023 2 DELNET 3 K-Hub 16 March 2023 to 16 March 2024 Jan 2023 to Dec2023 4 Inventi 5 NDL Free to Access **Details of e-Journals** Amount Sr.No Year 1 2023-2022 94,770 N-LIST . DELNET . K-HUB INVENTI 94,770 2 2022-2021 N-LIST 0 . DELNET K-HUB . INVENTI 53,470 3 2021-2020 N-LIST . DELNET INVENTI . 2020-2019 94,770 4 N-LIST . DELNET K-HUB . INVENTI 19470 5 2019-2018 N-LIST . DELNET . INVENTI . STRIVING TOWARDS EXCELLING FOLLYER Sector No.21, Yamunanagar, Nigdi, iarmacy Pune - 411 044.





#### Inventi





65



E-Journals subscription: Inventi

























#### K-Hub



| 0.00  | 200   |
|-------|-------|
| 17.3  | 50.28 |
| 1225  | 1500  |
| 21    | 35    |
| - 79  | 1581  |
| 10.00 | 60° a |
| - 196 | 600 C |





















#### Delnet



| 200A   |
|--------|
| C      |
| 146.   |
| light. |
| - CO   |
| Caler  |
| 50. A. |
| 200    |
|        |





















Inflibnet N-LIST







|                                                                                                                    | , lr