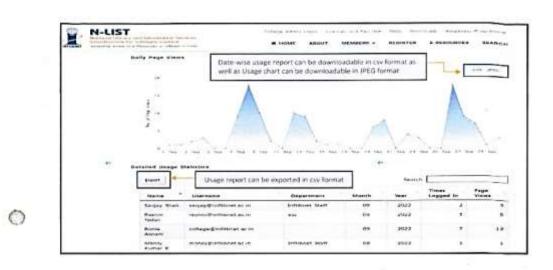

#### Delnet

| 200A   |
|--------|
| C      |
| 146.   |
| light. |
| - CO   |
| Caler  |
| 50. A. |
| 200    |
|        |

Inflibnet N-LIST

|                                                                                                                    | , lr                                                                                                                                                                                                                                                                                                                                       | Formation and Library N<br>(An Autonomous Inter-U                               | etwork Centre<br>Iniversity Centre of UGC)                 |
|--------------------------------------------------------------------------------------------------------------------|--------------------------------------------------------------------------------------------------------------------------------------------------------------------------------------------------------------------------------------------------------------------------------------------------------------------------------------------|---------------------------------------------------------------------------------|------------------------------------------------------------|
| 4                                                                                                                  |                                                                                                                                                                                                                                                                                                                                            | सचना एवं पस्तक                                                                  | ालय नेटवर्क केन्द्र                                        |
| INFLIBNET                                                                                                          |                                                                                                                                                                                                                                                                                                                                            | (विश्वविद्यालय अनुदान आयोग का र                                                 |                                                            |
| N                                                                                                                  | ational Library and Information                                                                                                                                                                                                                                                                                                            | Services Infrastructure of Scholarly (                                          | Content (N-LIST)                                           |
|                                                                                                                    |                                                                                                                                                                                                                                                                                                                                            | Invoice                                                                         | 23 62                                                      |
| Ref No '                                                                                                           | INF/N-LIST/2022/3770                                                                                                                                                                                                                                                                                                                       |                                                                                 | Date: 2022-04-08                                           |
|                                                                                                                    |                                                                                                                                                                                                                                                                                                                                            |                                                                                 | Invoice No.: NLIST/22-23/13<br>lege GST No.: Not Available |
| Name a<br>To                                                                                                       | nd Address of Subscriber                                                                                                                                                                                                                                                                                                                   | ·                                                                               | ge GST State Code: MH [27]                                 |
| The Prin<br>Progres                                                                                                | ncipal<br>sive Education Society's Modern Colleg<br>21, Yamunanagar,Pradhikaran, Nigdi                                                                                                                                                                                                                                                     | ge of Pharmacy                                                                  |                                                            |
|                                                                                                                    | shtra - 411044                                                                                                                                                                                                                                                                                                                             |                                                                                 |                                                            |
| SR. No                                                                                                             |                                                                                                                                                                                                                                                                                                                                            | Period of Membership                                                            | Amount In Rs                                               |
| 1                                                                                                                  | N-LIST Annual Membership Fee                                                                                                                                                                                                                                                                                                               | April 2022 to March 2023<br>CGST@0.00%                                          | 5,000.00                                                   |
|                                                                                                                    | - Congr                                                                                                                                                                                                                                                                                                                                    | 5GST@0.00%                                                                      | 0.00                                                       |
|                                                                                                                    |                                                                                                                                                                                                                                                                                                                                            | IGST@18.00%                                                                     | 900.00<br>5,900.00                                         |
|                                                                                                                    |                                                                                                                                                                                                                                                                                                                                            | - Cut Here                                                                      | Sincerely Yours                                            |
| Received<br>A sum of F<br>2022-03-2<br>financial y                                                                 |                                                                                                                                                                                                                                                                                                                                            |                                                                                 | р.                                                         |
| Receiver<br>A sum of F<br>2022-03-2<br>financial y<br><b>RS.</b><br>This rece<br>Subject to<br>Online P<br>INFLIBN | d with thanks from Progressive Educatio<br>Rupees Five Thousand Nine Hundred Only by Ch<br>13 drawn on Payable at Gandhinagar Gujarat towa<br>ear 2022-23.<br>59000<br>elpt is valid on realization of Cheque and DC<br>oo Gandhinagar(Gujarat) jurisdiction only<br>rinted Dato : 2023-07-03 09:59:03<br>ET Ref No : INF/N-LIST/2022/3770 | aque No/DD No/RTGS No. 454666 Dated<br>rds N-LIST Annual Membership Fee for the | trative Officer(Finance)                                   |