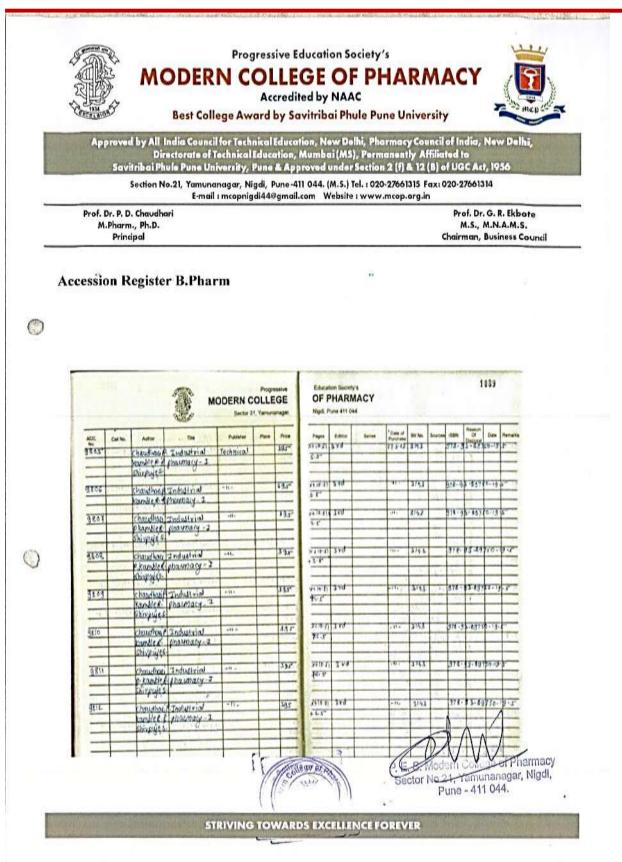

|              | -     | 233-                 | -        |         |               |                     |             |               |               | 1                                    |        | -      |
|        |          |                  | KOLNOIE R                               | Dindustrial<br>phasmacy - 2                                                                                     | - +1 -       | -     | 8.9.5                | \$110.51 | -91-5   |               |                     |             | A             | -             | 1                                    | -      | -      |

( Company )

P(E. 8. Modern College of Pharmacy Sector No.21, Yamunanagar, Nigdi, Pune - 411 044.

STRIVING TOWARDS EXCELLENCE FOREVER











**Progressive Education Society's** MODERN COLLEGE OF PHARMACY Accredited by NAAC Best College Award by Savitribai Phule Pune University Approved by All India Council for Technical Education, New Delhi, Pharmacy Council of India, New Delhi, Directorate of Technical Education, Mumbai (MS), Permanently Affiliated to Savitribai Phule Pune University, Pune & Approved under Section 2 (f) & 12 (B) of UGC Act, 1956 Section No.21, Yamunanagar, Nigdi, Pune-411 044. (M.5.) Tel. : 020-27661315 Fax: 020-27661314 E-mail : mcopnigdi44@gmail.com Website : www.mcop.org.in Prof. Dr. G. R. Ekbote Prof. Dr. P. D. Chaudhari M.Pharm., Ph.D.

e

Principal

M.S., M.N.A.M.S. Chairman, Business Council

#### Accession Register M.Pharm

| ALL P