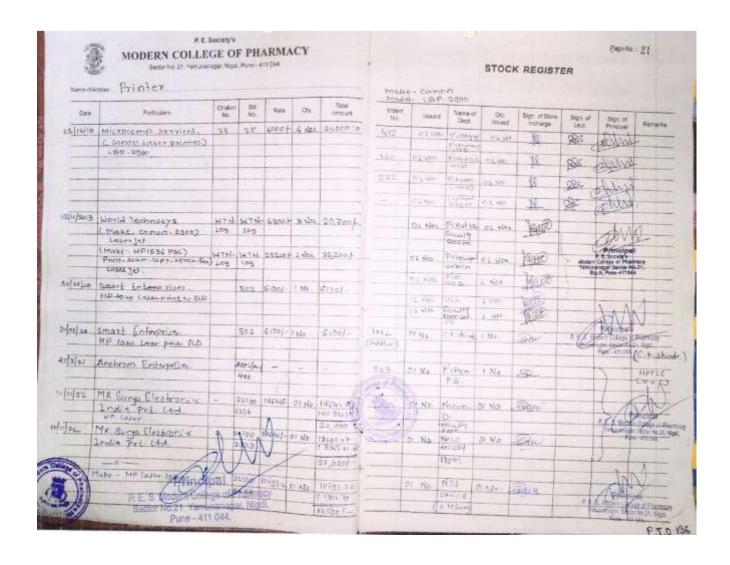

ount for the academic year 2020-21 Academic

Manageme System and Outcome Software

Make all cheques payable in: VMDDLITFE PRIVATE LIMITED Banker: USBI Bank Led. ji3fil Bank, Sector No. 25, Nigdi Problikaran, Pone

411044

Assount no.: 0087102000015459 USC Code : USCL0000087 PAN No.: AABCV5149A

GSYIN No. 27AAECV5149A1ZH Wanther the tax is psychle on reverse charge basis: No Paid Tax Issories will be provided after receipt of full ansooms. COST @ 9% on 83898.31 SGST @ 9% on 83898.31 TOTAL

BALANCE DUE

7,550.85 99,000.00 ₹99,000.00

7,550.84

Rupees Ninoty Nine Thousand Only

lessTDS

396 x 250/= = 99000/-

112 - F-4.

69 - Firely.

28 - Phono Ty. 396

Mincipal P.E. Modern College of Pharmacy Sec -No.21, Yamunanagar, Nigdi, Pune - 411 044.





### Headphones







#### **Stock Entries**













| वस्तुचे नांव<br>NAME OF | THE ARTICLE            |                                             | दर<br>RATE            | 101                             |                 |
|-------------------------|------------------------|---------------------------------------------|-----------------------|---------------------------------|-----------------|
| तारीख                   |                        | व्हा. नं. किंवा                             |                       | QUANTITY संख्या                 |                 |
| Date                    | वपशील<br>Particulars   | बिल, चलन न.<br>V No. or Bill<br>Challan No. | आलेला माल<br>RECEIVED | नेलेला माल<br>ISSUED            | शिलक<br>BALANCE |
| 19/3/22                 | Г b                    |