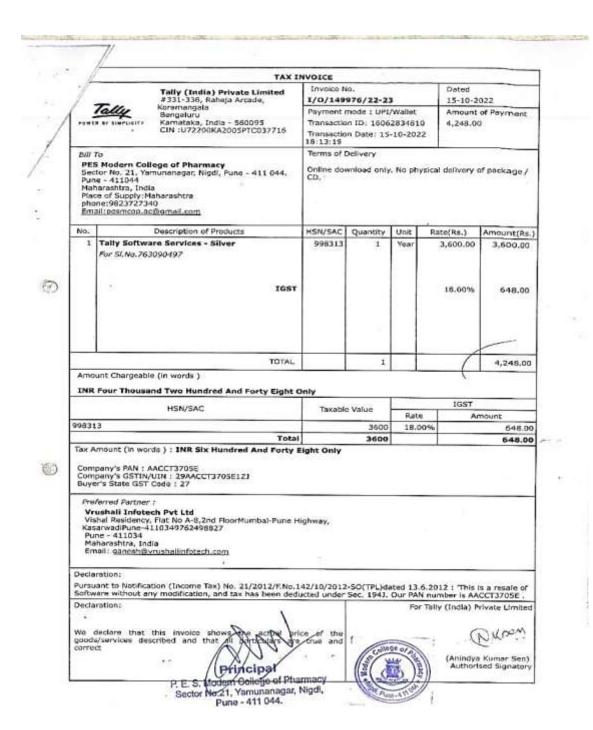

### Criteria 4: Infrastructure and Learning Resources

|                                                                                                                                                           | Tax Invoi     | ce                                                     |                                                 |                        |      |
|-----------------------------------------------------------------------------------------------------------------------------------------------------------|---------------|--------------------------------------------------------|-------------------------------------------------|------------------------|------|
| THE SYSTEM  Near Rightam bapu Sahakan Bank,  Taljai Wasti, Akurdi, Punc,Maharashtra, 411035  GSTIN/UN: 27ASJPK6778J1ZZ  Stata Name: Maharashtra, Code: 27 | 38<br>De      | voice No.<br>3<br>etivery Note<br>eference No. & Date. | Dated<br>11-Oct-22<br>Mode/Terms<br>Other Refer |                        |      |
| - Loss (Shin to)                                                                                                                                          | - B           | uyer's Order No.                                       | Dated                                           |                        |      |
| Modern College of Pharmacy                                                                                                                                |               | Ispatch Doc No.                                        | Delivery No                                     | to Detc                | . 1  |
| Nigdi, Pune : 27ASJPK8778J1ZZ<br>GSTIN/UIN : 27ASJPK8778J1ZZ<br>State Name : Meharashtra, Code : 27                                                       | 1             | dispatched through                                     | Destration                                      | -/2-                   |      |
|                                                                                                                                                           | T             | erms of Delivery                                       | (                                               |                        |      |
| Buyer (Bill to) Modern College of Pharmacy Nigdi, Pune-44 GSTINUUN : 27ASJPK5778J1ZZ State Nome : Maharashtra, Code : 27                                  |               |                                                        |                                                 |                        |      |
| Si (sexcription of Goods                                                                                                                                  | HSN           | rsAC Quantity                                          | Rate per                                        | Amount                 |      |
| No.                                                                                                                                                       | 8471          | 43 no                                                  | 330,00                                          | 14,190.00              |      |
| 1 Quick heat pro Anti virus                                                                                                                               |               |                                                        | .1                                              | 1                      |      |
|                                                                                                                                                           |               |                                                        |                                                 | 1                      |      |
|                                                                                                                                                           | 1             |                                                        |                                                 |                        |      |
|                                                                                                                                                           |               |                                                        |                                                 |                        |      |
|                                                                                                                                                           | 1             |                                                        |                                                 |                        |      |
|                                                                                                                                                           |               |                                                        |                                                 |                        |      |
|                                                                                                                                                           | 1             |                                                        |                                                 | /                      |      |
| 1 +                                                                                                                                                       | Tutal         | 43 no                                                  |                                                 | ₹ 14,190.00<br>E & O.E |      |
| Amount Chargesbis (In words) INR Fourteen Thousand One Hundred No                                                                                         | inety Only    |                                                        |                                                 | Texable                | -    |
|                                                                                                                                                           | HSN/SAC       |                                                        |                                                 | Value<br>14,190.00     | 1    |
| B471 PES Mo                                                                                                                                               | dern Co       | litoge of Pharm                                        | 15 CY                                           | Total 14,196.00        |      |
| Tax Amuum (in words) : NIL Sec 21.                                                                                                                        | Yamuna i      | CGPP. No 12                                            | 25)                                             |                        |      |
| S120K NS2                                                                                                                                                 | 120.          |                                                        |                                                 |                        | 1    |
| 00%                                                                                                                                                       | 01            | Surface No. 371,                                       | 363,                                            |                        |      |
| 7 20 1                                                                                                                                                    | 1017-         |                                                        |                                                 | /STATE                 |      |
| 1                                                                                                                                                         |               |                                                        |                                                 | Nor five system        | M.A. |
| Customar's Seat and Signature                                                                                                                             |               |                                                        | 9.46                                            | NO.                    |      |
|                                                                                                                                                           | s is a Comput | ter Gwneratek) Invalce                                 | A                                               | 17/2                   |      |
|                                                                                                                                                           |               |                                                        | 10.                                             | Principal              | 100  |