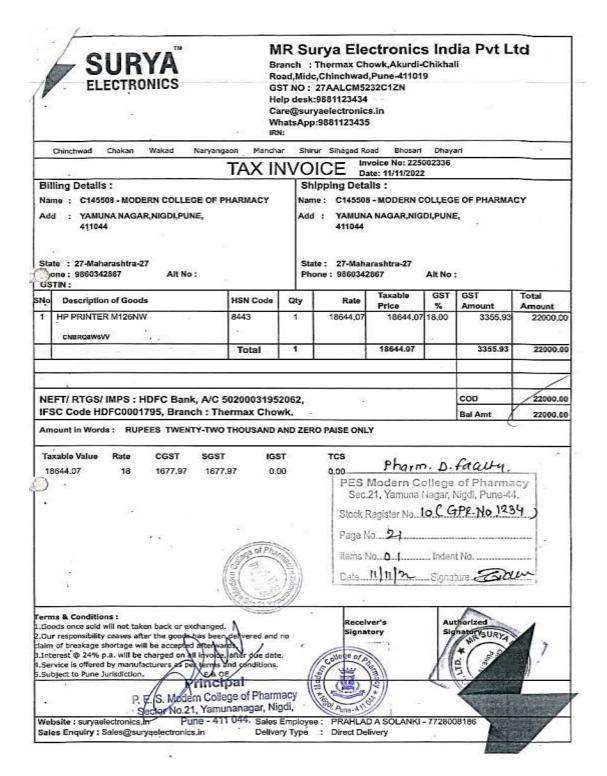

P. E. S. Modern College of Pharmac Sector No.21, Yemunanagar, Wgdi,

Pune - 411 044.

This is a computer generated receipt and does not require any signature.