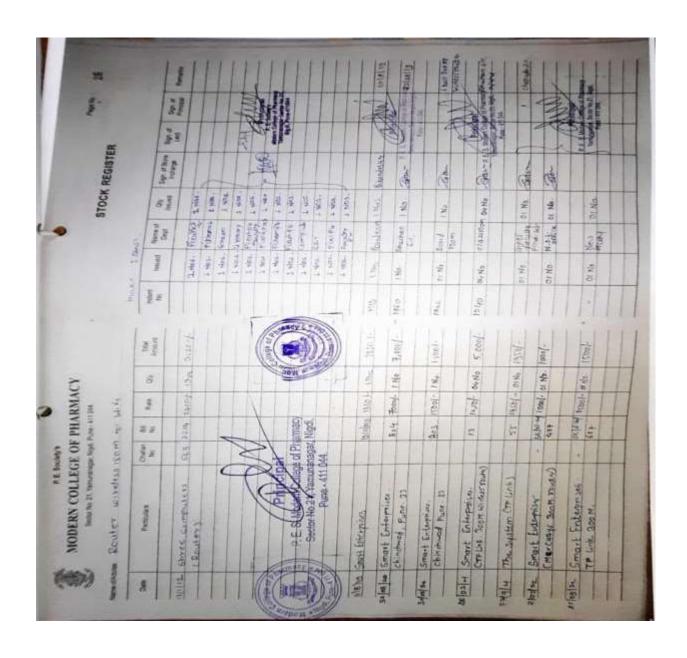

#### ( PLACE OF SUPPLY

State Code: 27 27 - Maharashtra

#### vmedulife\*

INVOICE NO. VM20182 DATE 31/03/2021 **DUE DATE 30/05/2021** 

#### ACTIVITY

Due amount for the academic year 2020-21 Academic

Manageme System and Outcome Software

Make all cheques payable in: VMDDLITFE PRIVATE LIMITED Banker: USBI Bank Led. ji3fil Bank, Sector No. 25, Nigdi Problikaran, Pone