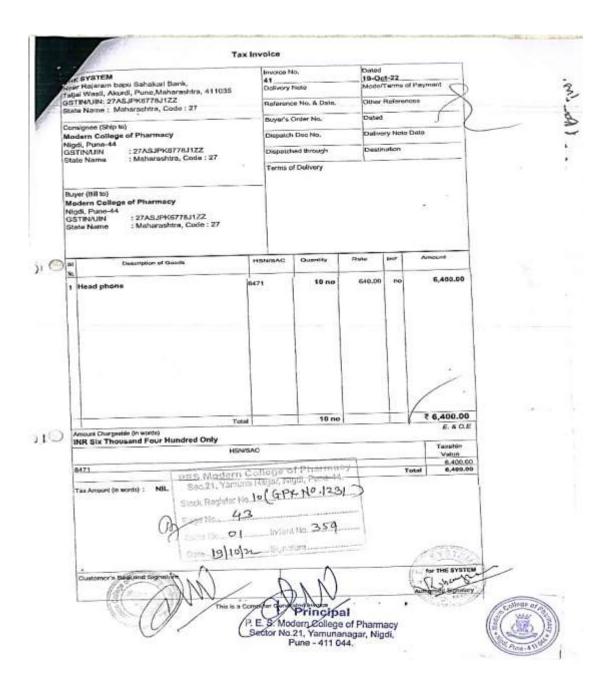

### Criteria 4: Infrastructure and Learning Resources

|                                                                                                                                                           | Tax Invoi     | ce                                                     |                                                 |                        |      |
|-----------------------------------------------------------------------------------------------------------------------------------------------------------|---------------|--------------------------------------------------------|-------------------------------------------------|------------------------|------|
| THE SYSTEM  Near Rightam bapu Sahakan Bank,  Taljai Wasti, Akurdi, Punc,Maharashtra, 411035  GSTIN/UN: 27ASJPK6778J1ZZ  Stata Name: Maharashtra, Code: 27 | 38<br>De      | voice No.<br>3<br>etivery Note<br>eference No. & Date. | Dated<br>11-Oct-22<br>Mode/Terms<br>Other Refer |                        |      |
| - Loss (Shin to)                                                                                                                                          | - B           | uyer's Order No.                                       | Dated                                           |                        |      |
| Modern College of Pharmacy                                                                                                                                |               | Ispatch Doc No.                                        | Delivery No                                     | to Detc                | . 1  |
| Nigdi, Pune : 27ASJPK8778J1ZZ<br>GSTIN/UIN : 27ASJPK8778J1ZZ<br>State Name : Meharashtra, Code : 27                                                       | 1             | dispatched through                                     | Destration                                      | -/2-                   |      |
|                                                                                                                                                           | T             | erms of Delivery                                       | (                                               |                        |      |
| Buyer (Bill to) Modern College of Pharmacy Nigdi, Pune-44 GSTINUUN : 27ASJPK5778J1ZZ State Nome : Maharashtra, Code : 27                                  |               |                                                        |                                                 |                        |      |
| Si (sexcription of Goods                                                                                                                                  | HSN           | rsAC Quantity                                          | Rate per                                        | Amount                 |      |
| No.                                                                                                                                                       | 8471          | 43 no                                                  | 330,00                                          | 14,190.00              |      |
| 1 Quick heat pro Anti virus                                                                                                                               |               |                                                        | .1                                              | 1                      |      |
|                                                                                                                                                           |               |                                                        |                                                 | 1                      |      |
|                                                                                                                                                           | 1             |                                                        |                                                 |                        |      |
|                                                                                                                                                           |               |                                                        |                                                 |                        |      |
|                                                                                                                                                           | 1             |                                                        |                                                 |                        |      |
|                                                                                                                                                           |               |                                                        |                                                 |                        |      |
|                                                                                                                                                           | 1             |                                                        |                                                 | /                      |      |
| 1 +                                                                                                                                                       | Tutal         | 43 no                                                  |                                                 | ₹ 14,190.00<br>E & O.E |      |
| Amount Chargesbis (In words) INR Fourteen Thousand One Hundred No                                                                                         | inety Only    |                                                        |                                                 | Texable                | -    |
|                                                                                                                                                           | HSN/SAC       |                                                        |                                                 | Value<br>14,190.00     | 1    |
| B471 PES Mo                                                                                                                                               | dern Co       | litoge of Pharm                                        | 15 CY                                           | Total 14,196.00        |      |
| Tax Amuum (in words) : NIL Sec 21.                                                                                                                        | Yamuna i      | CGPP. No 12                                            | 25)                                             |                        |      |
| S120K NS2                                                                                                                                                 | 120.          |                                                        |                                                 |                        | 1    |
| 00%                                                                                                                                                       | 01            | Surface No. 371,                                       | 363,                                            |                        |      |
| 7 20 1                                                                                                                                                    | 1017-         |                                                        |                                                 | /STATE                 |      |
| 1                                                                                                                                                         |               |                                                        |                                                 | Nor five system        | M.A. |
| Customar's Seat and Signature                                                                                                                             |               |                                                        | 9.46                                            | NO.                    |      |
|                                                                                                                                                           | s is a Comput | ter Gwneratek) Invalce                                 | A                                               | 17/2                   |      |
|                                                                                                                                                           |               |                                                        | 10.                                             | Principal              | 100  |