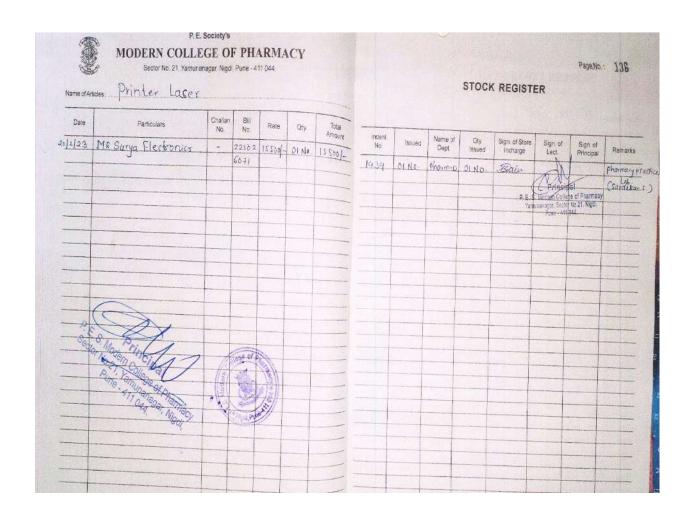

or the academic year 2020-21 Academic

Manageme System and Outcome Software

Make all cheques payable in: VMDDLITFE PRIVATE LIMITED Banker: USBI Bank Led. ji3fil Bank, Sector No. 25, Nigdi Problikaran, Pone

411044

Assount no.: 0087102000015459 USC Code : USCL0000087 PAN No.: AABCV5149A

GSYIN No. 27AAECV5149A1ZH Wanther the tax is psychle on reverse charge basis: No Paid Tax Issories will be provided after receipt of full ansooms. COST @ 9% on 83898.31 SGST @ 9% on 83898.31 TOTAL

BALANCE DUE

7,550.85 99,000.00 ₹99,000.00

7,550.84

Rupees Ninoty Nine Thousand Only

lessTDS

396 x 250/= = 99000/-

112 - F-4.

69 - Firely.

28 - Phono Ty. 396

Mincipal P.E. Modern College of Pharmacy Sec -No.21, Yamunanagar, Nigdi, Pune - 411 044.





### Headphones







#### **Stock Entries**













| वस्तुचे नांव<br>NAME OF | THE ARTICLE            |                                             | दर<br>RATE            | 101                             |                 |
|-------------------------|------------------------|---------------------------------------------|-----------------------|---------------------------------|-----------------|
| तारीख                   |                        | व्हा. नं. किंवा                             |                       | QUANTITY संख्या                 |                 |
| Date                    | वपशील<br>Particulars   | बिल, चलन न.<br>V No. or Bill<br>Challan No. | आलेला माल<br>RECEIVED | नेलेला माल<br>ISSUED            | शिलक<br>BALANCE |
| 19/3/22                 | Г b                    |